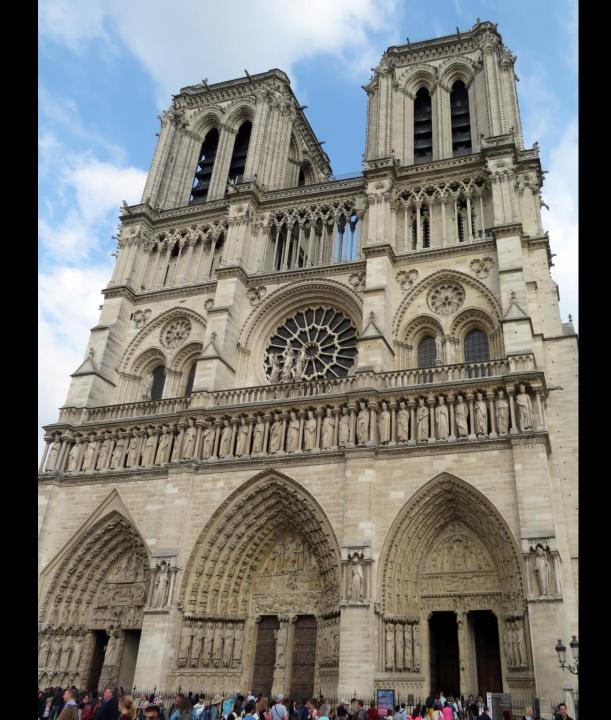

#### Paris



# Notre Dame



# Notre Dame







#### Notre Dame Rose window



#### Notre Dame Rose window





















# Eiffel Tower



# Eiffel Tower







The Grande Roue de Paris at the Place de la Concorde.



# Champs-Elysees













View of our neighborhood from the Midnight Hotel.



### Sacred Heart (Sacre Coeur) Basilica





The quickest way to the Basilica is on the funiculus.



#### The view of Paris from the Sacre Coeur Basilica.



#### The view at sunset.

















Saint George slaying the dragon.





Montmartre is an artist area next to the Sacre Coeur Basilica.





































Montmartre has a number of outdoor café restaurants.





## Dinner in Montmartre was awesome.



## After-dinner gellato.