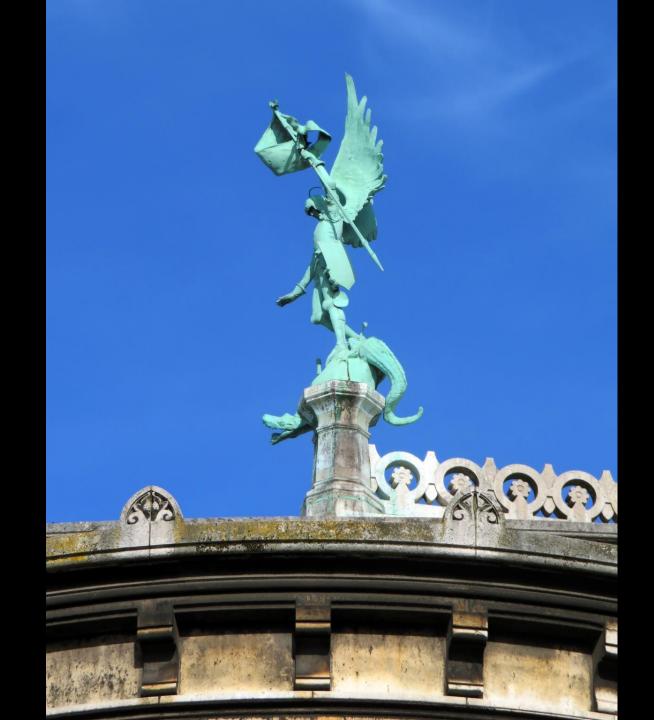

#### The view at sunset.

Saint George slaying the dragon.

Montmartre is an artist area next to the Sacre Coeur Basilica.

Montmartre has a number of outdoor café restaurants.