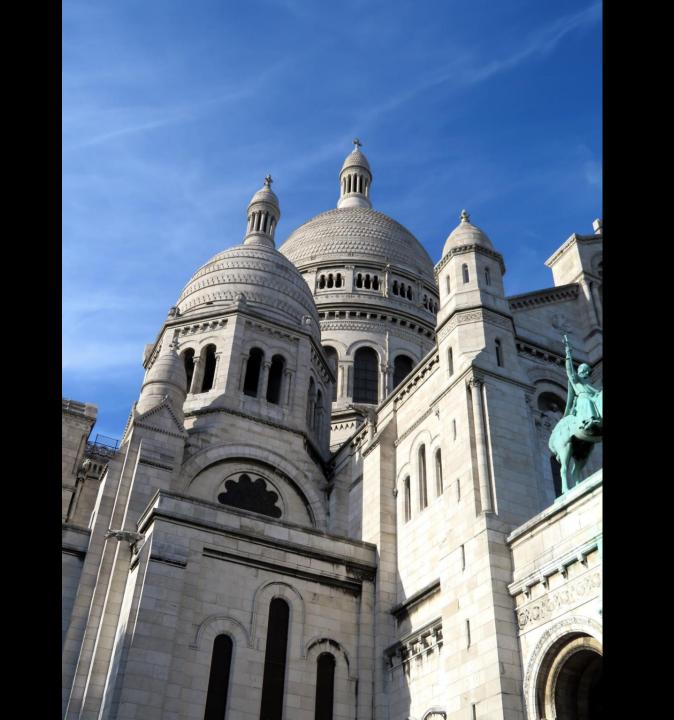

### Sacred Heart (Sacre Coeur) Basilica

The quickest way to the Basilica is on the funiculus.

#### The view of Paris from the Sacre Coeur Basilica.