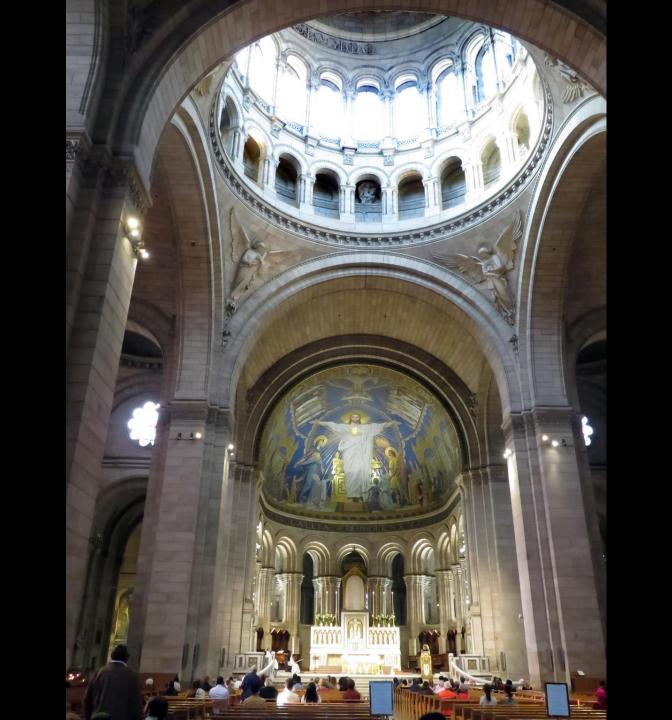

### Sacred Heart (Sacre Coeur) Basilica

The quickest way to the Basilica is on the funiculus.