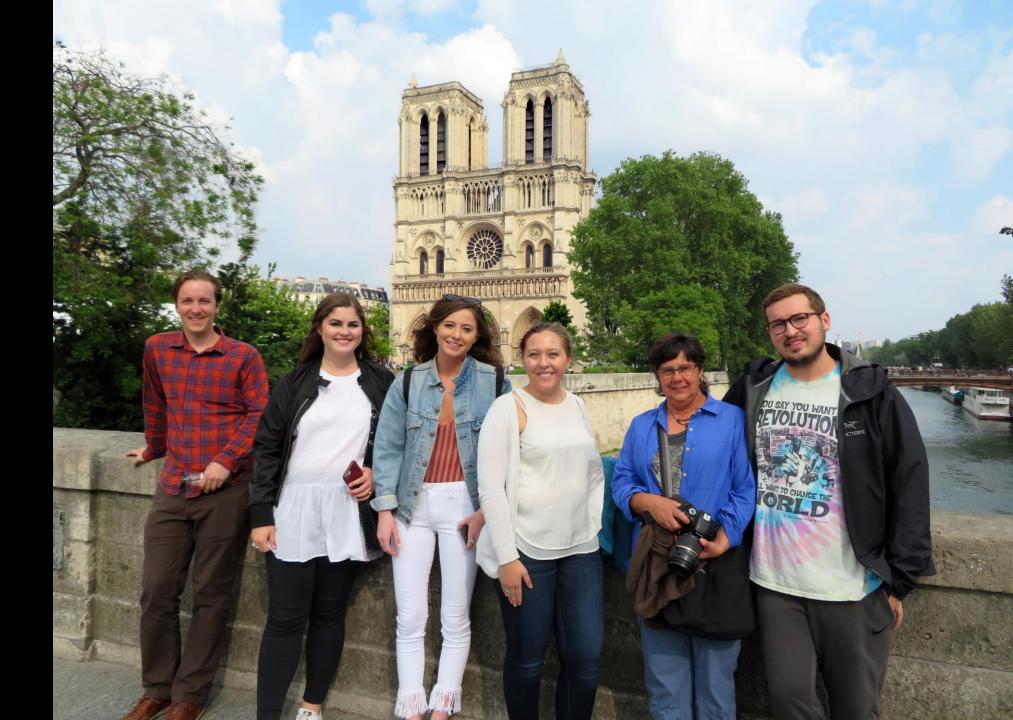

#### Paris



# Notre Dame



# Notre Dame







#### Notre Dame Rose window



#### Notre Dame Rose window





















# Eiffel Tower



# Eiffel Tower







The Grande Roue de Paris at the Place de la Concorde.



# Champs-Elysees













View of our neighborhood from the Midnight Hotel.



### Sacred Heart (Sacre Coeur) Basilica





The quickest way to the Basilica is on the funiculus.



#### The view of Paris from the Sacre Coeur Basilica.



#### The view at sunset.

















Saint George slaying the dragon.





Montmartre is an artist area next to the Sacre Coeur Basilica.





































Montmartre has a number of outdoor café restaurants.





## Dinner in Montmartre was awesome.



## After-dinner gellato.