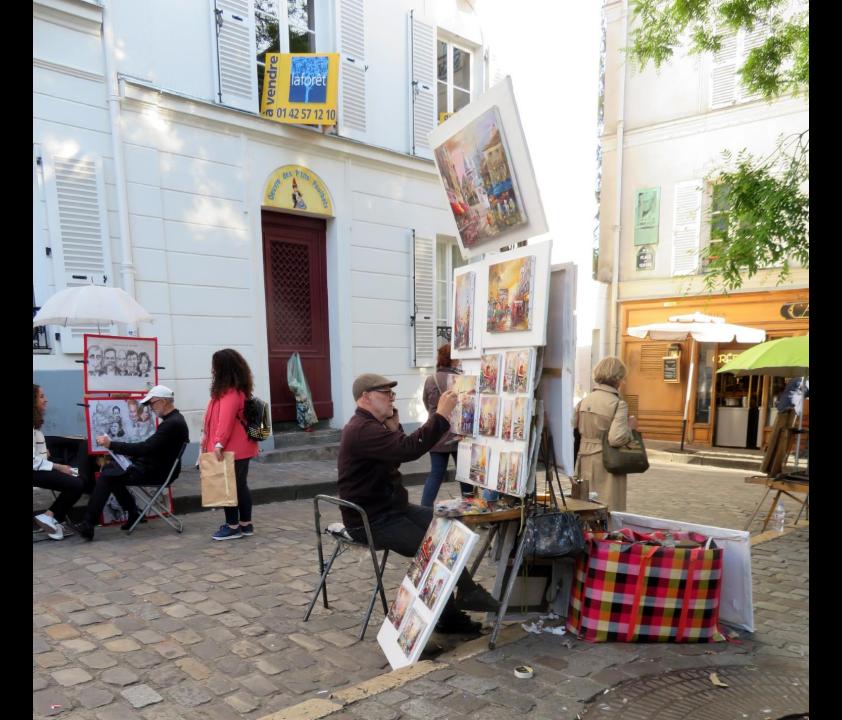

#### The view at sunset.

Saint George slaying the dragon.

Montmartre is an artist area next to the Sacre Coeur Basilica.

Montmartre has a number of outdoor café restaurants.