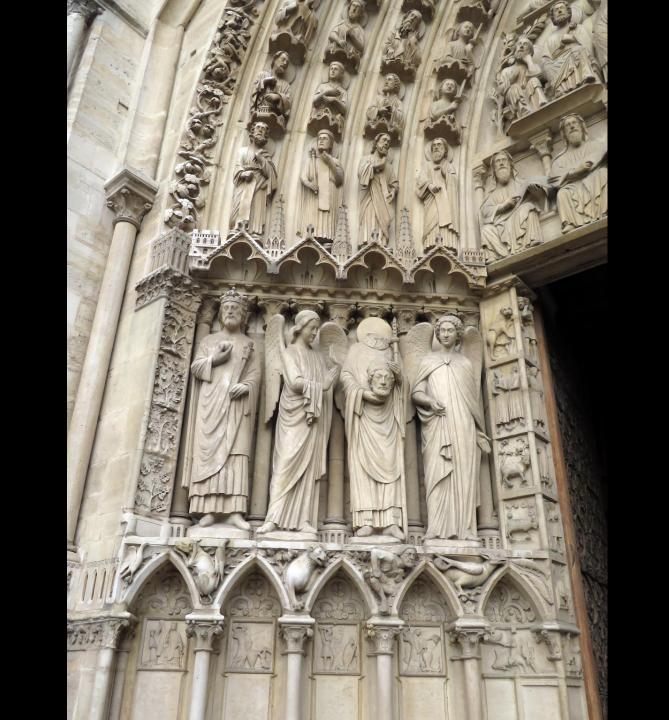

#### Paris



# Notre Dame



# Notre Dame







#### Notre Dame Rose window



#### Notre Dame Rose window





















# Eiffel Tower



# Eiffel Tower







The Grande Roue de Paris at the Place de la Concorde.



# Champs-Elysees













View of our neighborhood from the Midnight Hotel.



### Sacred Heart (Sacre Coeur) Basilica





The quickest way to the Basilica is on the funiculus.



#### The view of Paris from the Sacre Coeur Basilica.



#### The view at sunset.

















Saint George slaying the dragon.





Montmartre is an artist area next to the Sacre Coeur Basilica.





































Montmartre has a number of outdoor café restaurants.





## Dinner in Montmartre was awesome.



## After-dinner gellato.