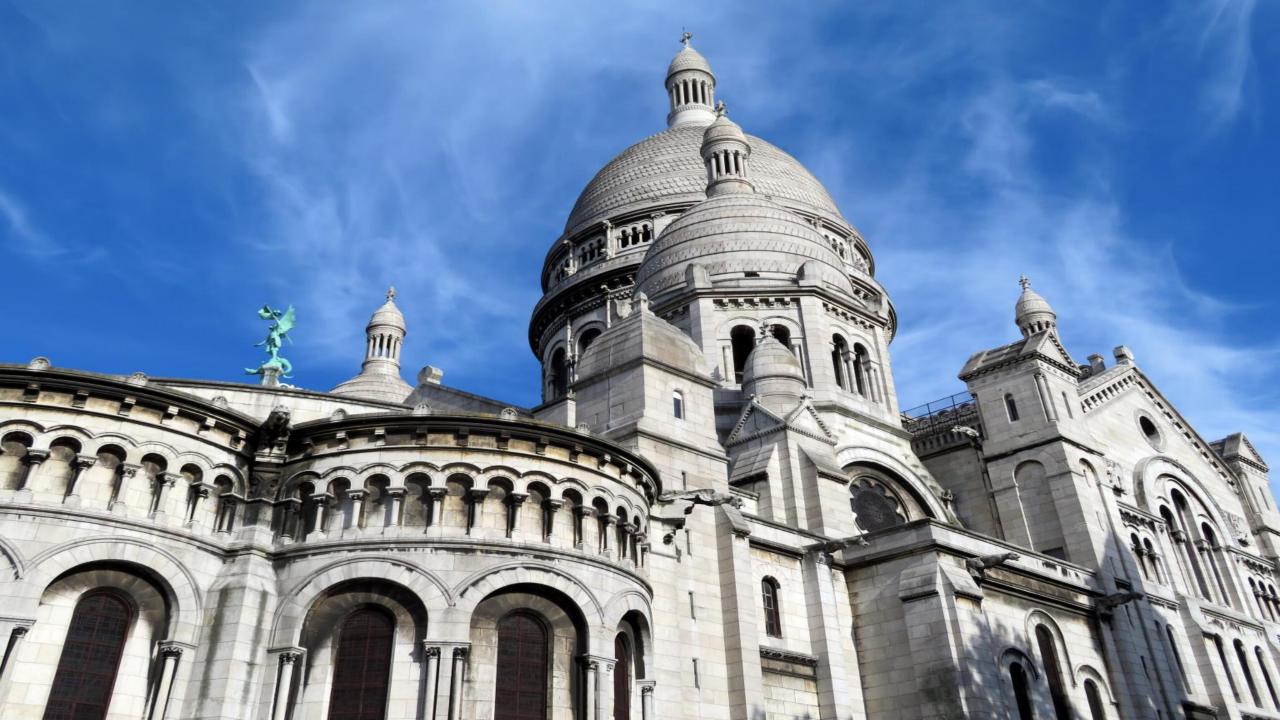

### Sacred Heart (Sacre Coeur) Basilica

The quickest way to the Basilica is on the funiculus.