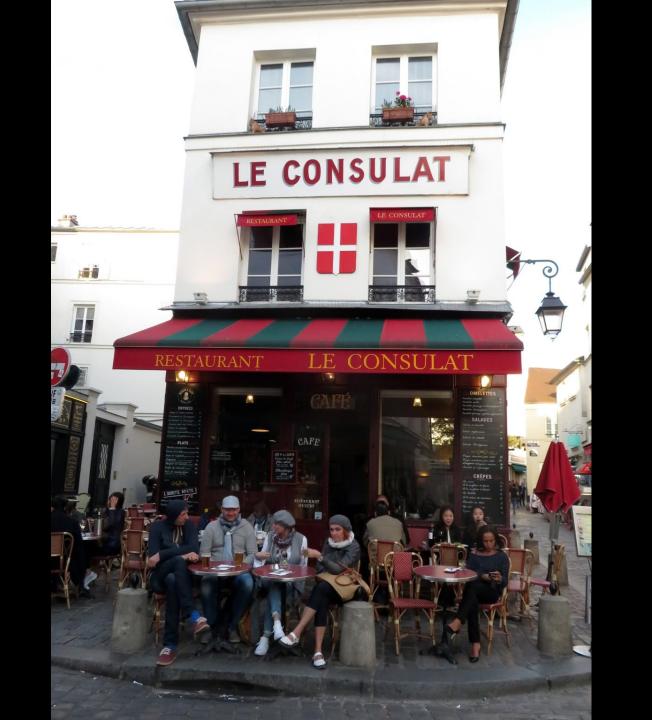

#### The view at sunset.

Saint George slaying the dragon.

Montmartre is an artist area next to the Sacre Coeur Basilica.

Montmartre has a number of outdoor café restaurants.

## Dinner in Montmartre was awesome.