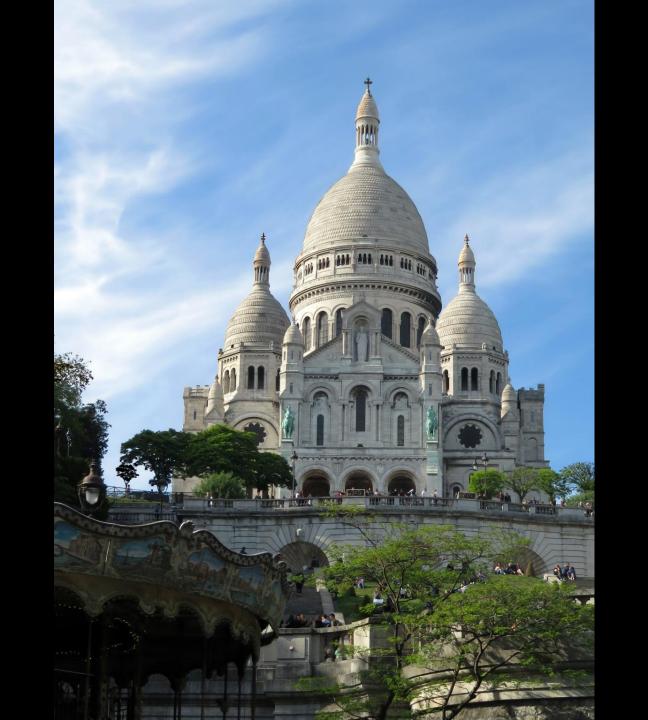

### Sacred Heart (Sacre Coeur) Basilica

The quickest way to the Basilica is on the funiculus.