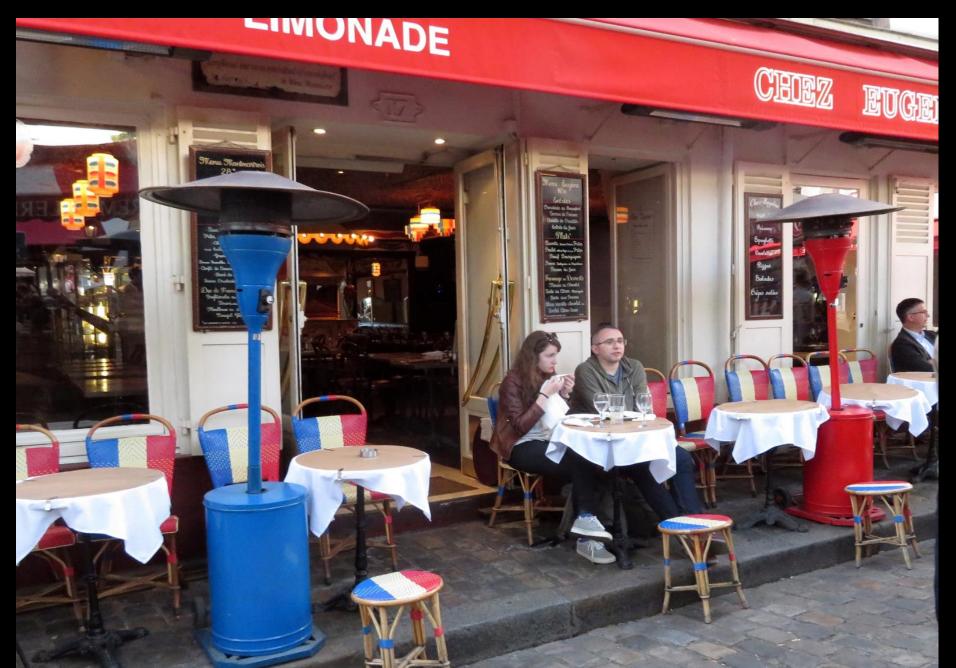

#### The view at sunset.

Saint George slaying the dragon.

Montmartre is an artist area next to the Sacre Coeur Basilica.

Montmartre has a number of outdoor café restaurants.

## Dinner in Montmartre was awesome.