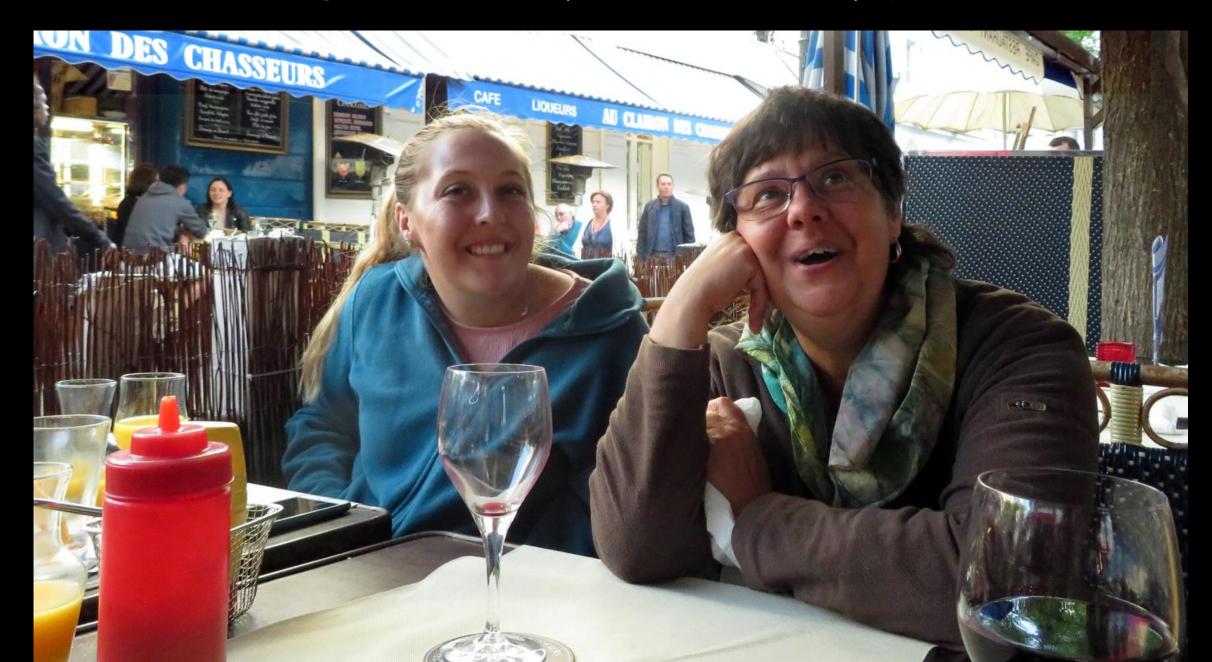

#### Paris



# Notre Dame



# Notre Dame







#### Notre Dame Rose window



#### Notre Dame Rose window





















# Eiffel Tower



# Eiffel Tower







The Grande Roue de Paris at the Place de la Concorde.



# Champs-Elysees













View of our neighborhood from the Midnight Hotel.



### Sacred Heart (Sacre Coeur) Basilica





The quickest way to the Basilica is on the funiculus.



#### The view of Paris from the Sacre Coeur Basilica.



#### The view at sunset.

















Saint George slaying the dragon.





Montmartre is an artist area next to the Sacre Coeur Basilica.





































Montmartre has a number of outdoor café restaurants.





## Dinner in Montmartre was awesome.



## After-dinner gellato.