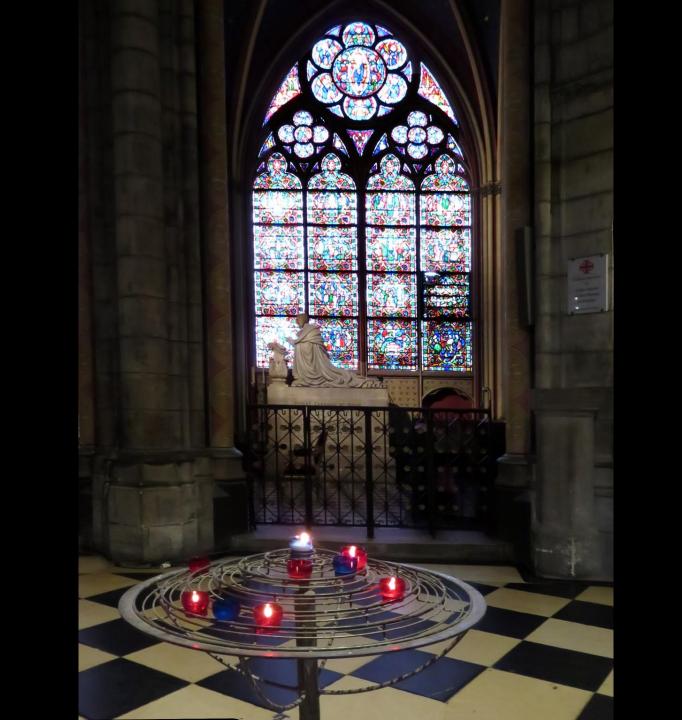

#### Paris



# Notre Dame



# Notre Dame







#### Notre Dame Rose window



#### Notre Dame Rose window





















# Eiffel Tower



# Eiffel Tower







The Grande Roue de Paris at the Place de la Concorde.



# Champs-Elysees













View of our neighborhood from the Midnight Hotel.



### Sacred Heart (Sacre Coeur) Basilica





The quickest way to the Basilica is on the funiculus.



#### The view of Paris from the Sacre Coeur Basilica.



#### The view at sunset.

















Saint George slaying the dragon.





Montmartre is an artist area next to the Sacre Coeur Basilica.





































Montmartre has a number of outdoor café restaurants.





## Dinner in Montmartre was awesome.



## After-dinner gellato.