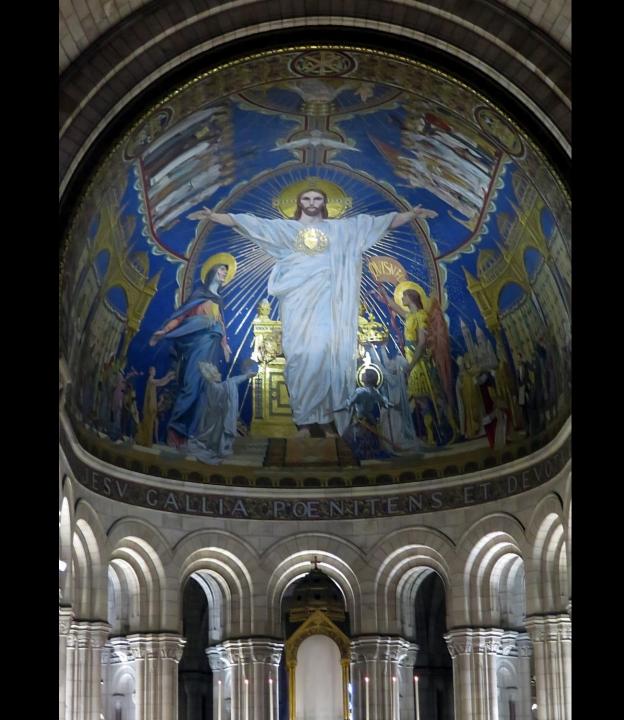

### Sacred Heart (Sacre Coeur) Basilica

The quickest way to the Basilica is on the funiculus.