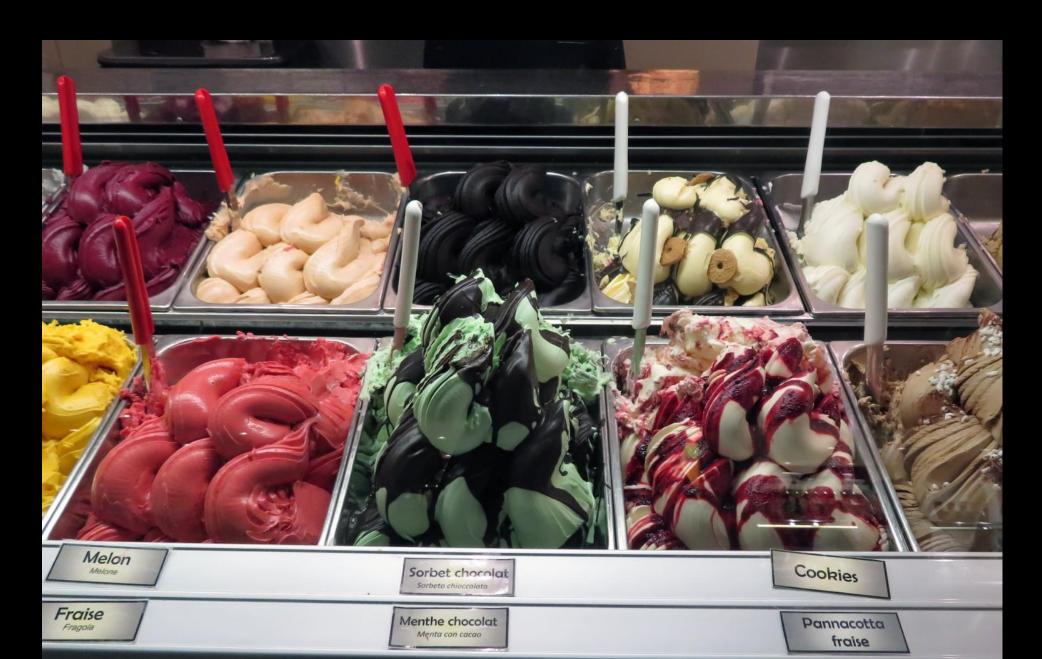

#### Paris



# Notre Dame



# Notre Dame







#### Notre Dame Rose window



#### Notre Dame Rose window





















# Eiffel Tower



# Eiffel Tower







The Grande Roue de Paris at the Place de la Concorde.



# Champs-Elysees













View of our neighborhood from the Midnight Hotel.



### Sacred Heart (Sacre Coeur) Basilica





The quickest way to the Basilica is on the funiculus.



#### The view of Paris from the Sacre Coeur Basilica.



#### The view at sunset.

















Saint George slaying the dragon.





Montmartre is an artist area next to the Sacre Coeur Basilica.





































Montmartre has a number of outdoor café restaurants.





## Dinner in Montmartre was awesome.



## After-dinner gellato.