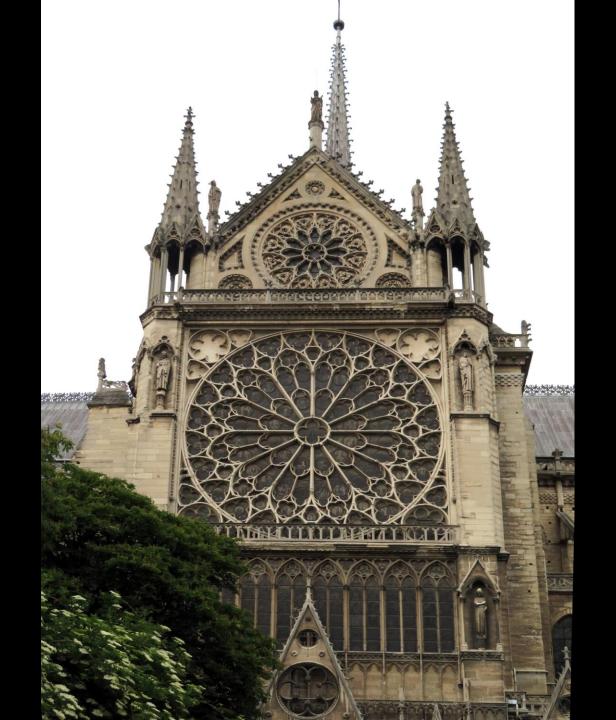

#### Paris



# Notre Dame



# Notre Dame







#### Notre Dame Rose window



#### Notre Dame Rose window





















# Eiffel Tower



# Eiffel Tower







The Grande Roue de Paris at the Place de la Concorde.



# Champs-Elysees













View of our neighborhood from the Midnight Hotel.



### Sacred Heart (Sacre Coeur) Basilica





The quickest way to the Basilica is on the funiculus.



#### The view of Paris from the Sacre Coeur Basilica.



#### The view at sunset.

















Saint George slaying the dragon.





Montmartre is an artist area next to the Sacre Coeur Basilica.





































Montmartre has a number of outdoor café restaurants.





## Dinner in Montmartre was awesome.



## After-dinner gellato.