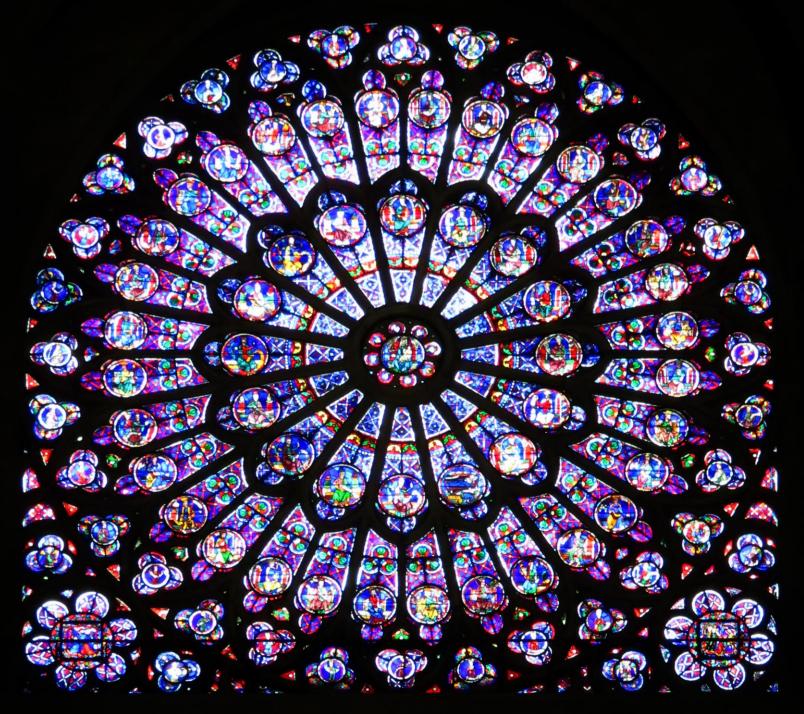

#### Paris



# Notre Dame



# Notre Dame







#### Notre Dame Rose window



#### Notre Dame Rose window





















# Eiffel Tower



# Eiffel Tower







The Grande Roue de Paris at the Place de la Concorde.



# Champs-Elysees













View of our neighborhood from the Midnight Hotel.



### Sacred Heart (Sacre Coeur) Basilica





The quickest way to the Basilica is on the funiculus.



#### The view of Paris from the Sacre Coeur Basilica.



#### The view at sunset.

















Saint George slaying the dragon.





Montmartre is an artist area next to the Sacre Coeur Basilica.





































Montmartre has a number of outdoor café restaurants.





## Dinner in Montmartre was awesome.



## After-dinner gellato.