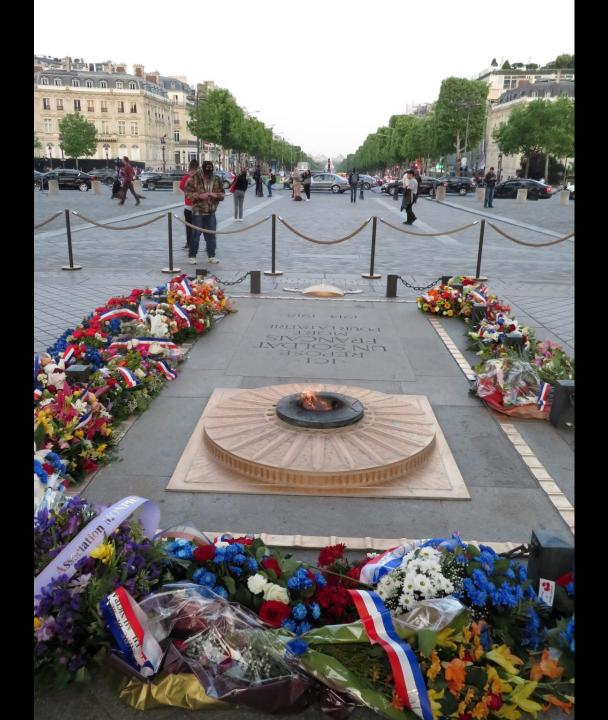

#### Paris



# Notre Dame



# Notre Dame







#### Notre Dame Rose window



#### Notre Dame Rose window





















# Eiffel Tower



# Eiffel Tower







The Grande Roue de Paris at the Place de la Concorde.



# Champs-Elysees













View of our neighborhood from the Midnight Hotel.



### Sacred Heart (Sacre Coeur) Basilica





The quickest way to the Basilica is on the funiculus.



#### The view of Paris from the Sacre Coeur Basilica.



#### The view at sunset.

















Saint George slaying the dragon.





Montmartre is an artist area next to the Sacre Coeur Basilica.





































Montmartre has a number of outdoor café restaurants.





## Dinner in Montmartre was awesome.



## After-dinner gellato.