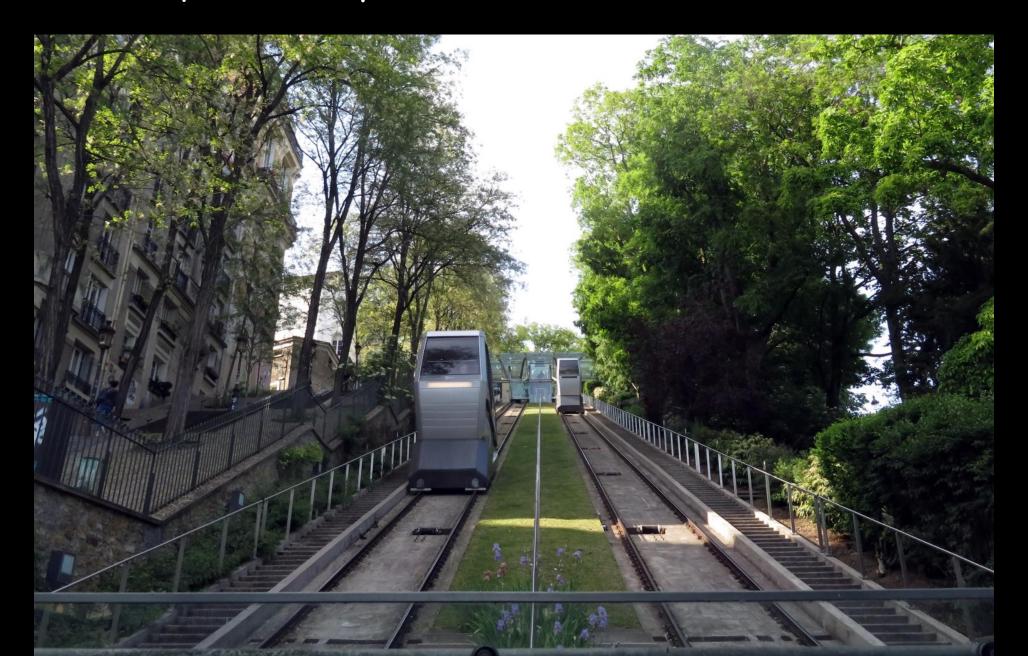

### Sacred Heart (Sacre Coeur) Basilica

The quickest way to the Basilica is on the funiculus.