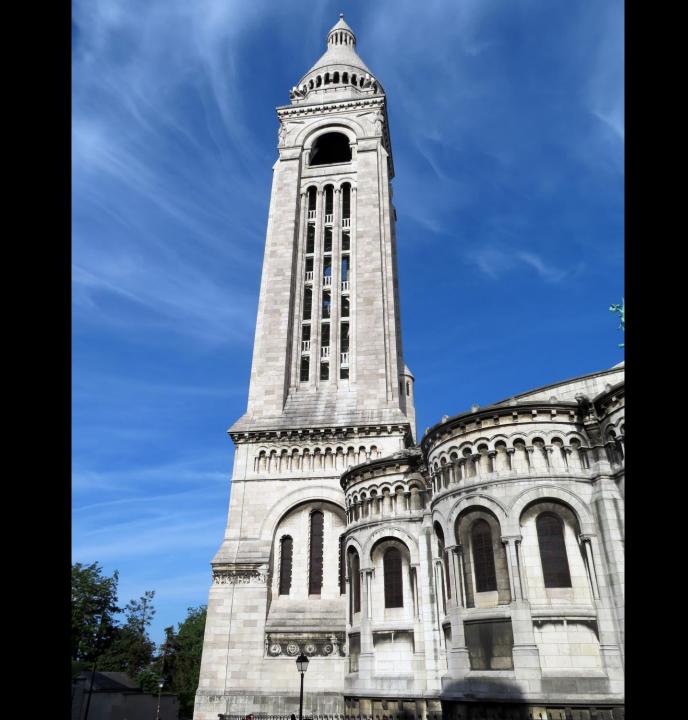

### Sacred Heart (Sacre Coeur) Basilica

The quickest way to the Basilica is on the funiculus.