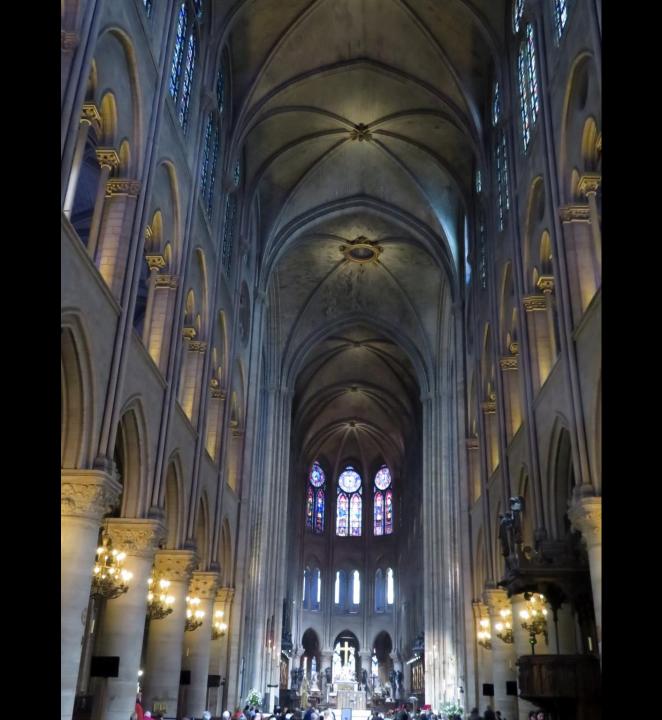

#### Paris



# Notre Dame



# Notre Dame







#### Notre Dame Rose window



#### Notre Dame Rose window





















# Eiffel Tower



# Eiffel Tower







The Grande Roue de Paris at the Place de la Concorde.



# Champs-Elysees













View of our neighborhood from the Midnight Hotel.



### Sacred Heart (Sacre Coeur) Basilica





The quickest way to the Basilica is on the funiculus.



#### The view of Paris from the Sacre Coeur Basilica.



#### The view at sunset.

















Saint George slaying the dragon.





Montmartre is an artist area next to the Sacre Coeur Basilica.





































Montmartre has a number of outdoor café restaurants.





## Dinner in Montmartre was awesome.



## After-dinner gellato.