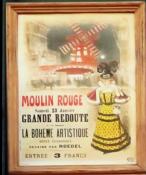

#### The view at sunset.

Saint George slaying the dragon.

Montmartre is an artist area next to the Sacre Coeur Basilica.

Montmartre has a number of outdoor café restaurants.