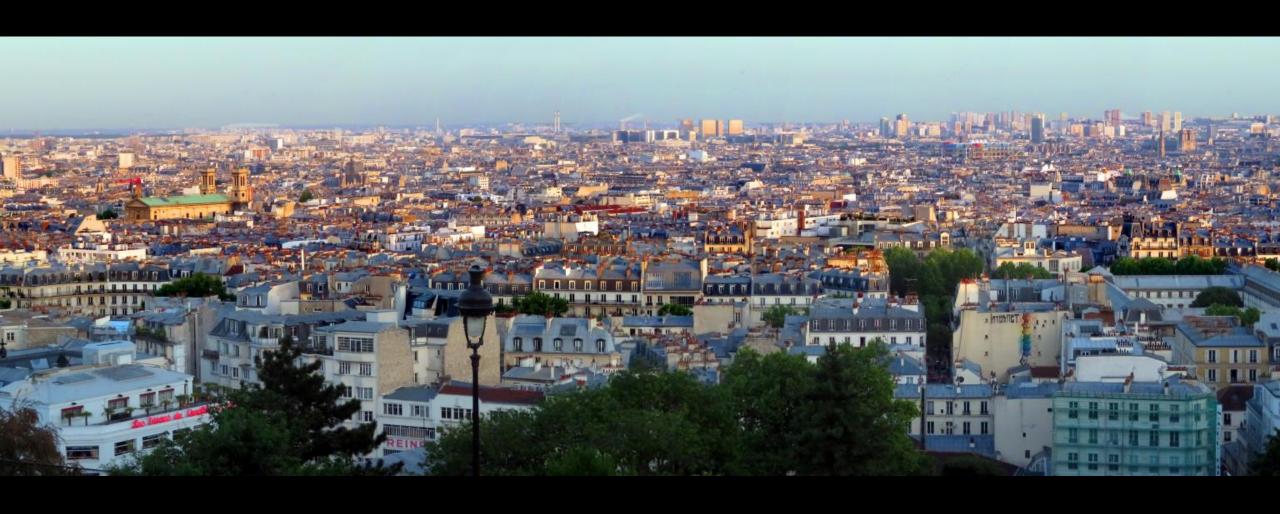

#### The view of Paris from the Sacre Coeur Basilica.

#### The view at sunset.

Saint George slaying the dragon.

Montmartre is an artist area next to the Sacre Coeur Basilica.

Montmartre has a number of outdoor café restaurants.