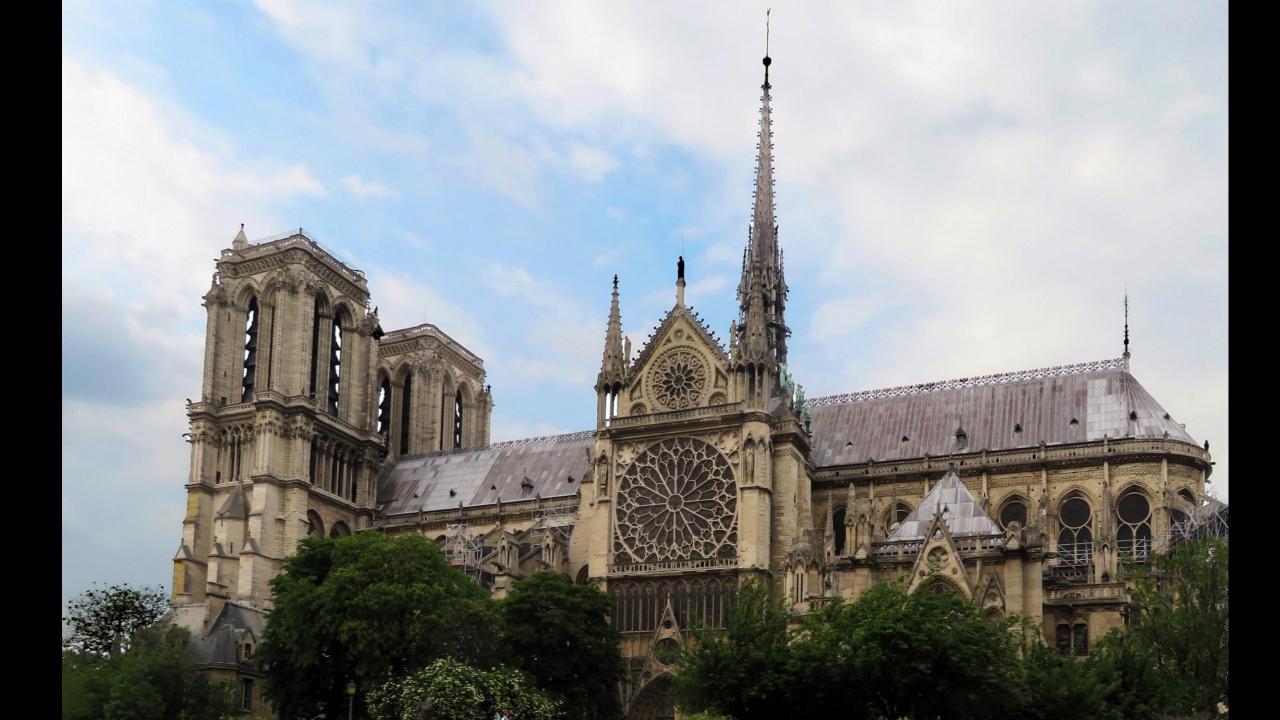

#### Paris



# Notre Dame



# Notre Dame







#### Notre Dame Rose window



#### Notre Dame Rose window





















# Eiffel Tower



# Eiffel Tower







The Grande Roue de Paris at the Place de la Concorde.



# Champs-Elysees













View of our neighborhood from the Midnight Hotel.



### Sacred Heart (Sacre Coeur) Basilica





The quickest way to the Basilica is on the funiculus.



#### The view of Paris from the Sacre Coeur Basilica.



#### The view at sunset.

















Saint George slaying the dragon.





Montmartre is an artist area next to the Sacre Coeur Basilica.





































Montmartre has a number of outdoor café restaurants.





## Dinner in Montmartre was awesome.



## After-dinner gellato.