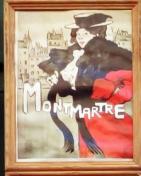

#### The view at sunset.

Saint George slaying the dragon.

Montmartre is an artist area next to the Sacre Coeur Basilica.

Montmartre has a number of outdoor café restaurants.