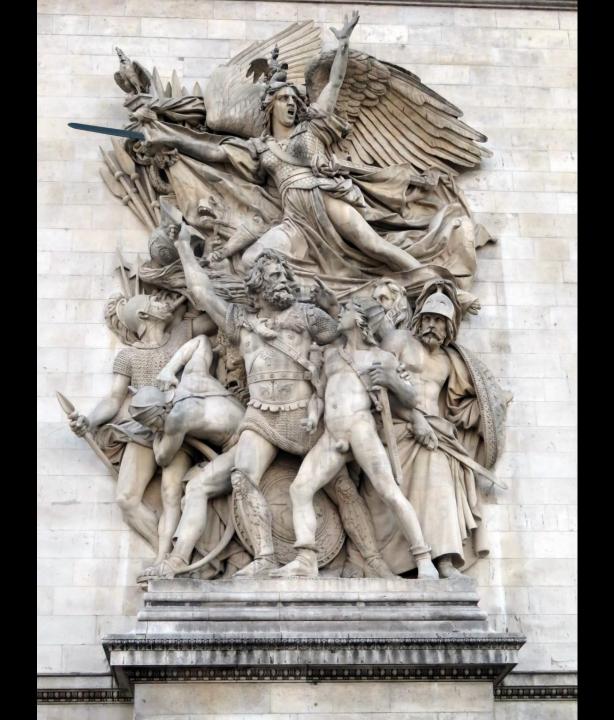

#### Paris



# Notre Dame



# Notre Dame







#### Notre Dame Rose window



#### Notre Dame Rose window





















# Eiffel Tower



# Eiffel Tower







The Grande Roue de Paris at the Place de la Concorde.



# Champs-Elysees













View of our neighborhood from the Midnight Hotel.



### Sacred Heart (Sacre Coeur) Basilica





The quickest way to the Basilica is on the funiculus.



#### The view of Paris from the Sacre Coeur Basilica.



#### The view at sunset.

















Saint George slaying the dragon.





Montmartre is an artist area next to the Sacre Coeur Basilica.





































Montmartre has a number of outdoor café restaurants.





## Dinner in Montmartre was awesome.



## After-dinner gellato.