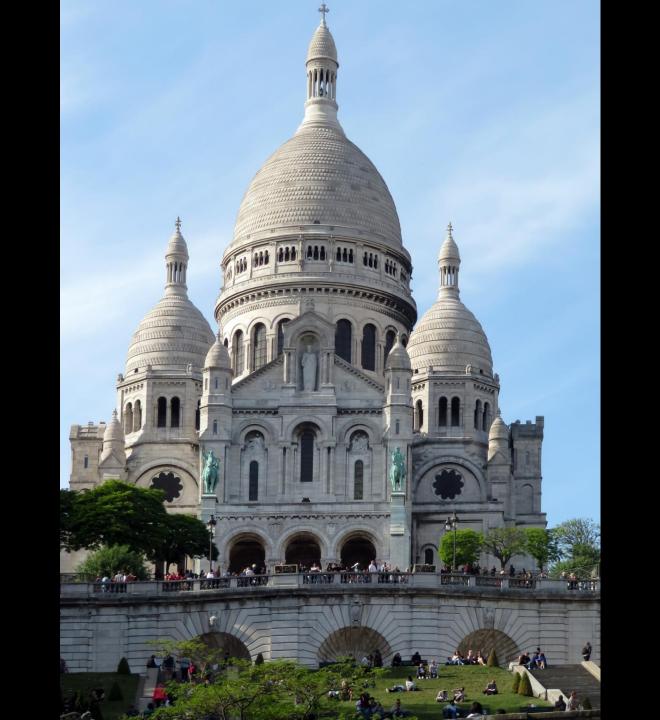

### Sacred Heart (Sacre Coeur) Basilica

The quickest way to the Basilica is on the funiculus.