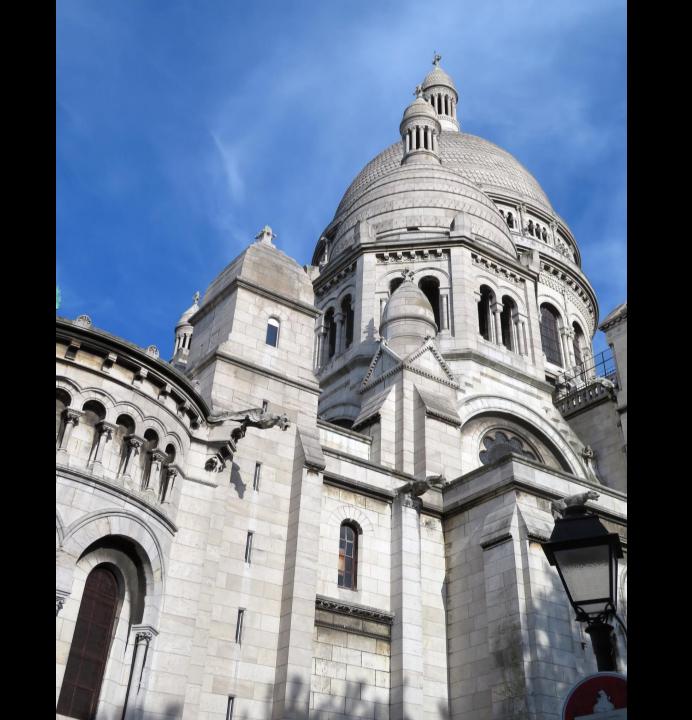

### Sacred Heart (Sacre Coeur) Basilica

The quickest way to the Basilica is on the funiculus.