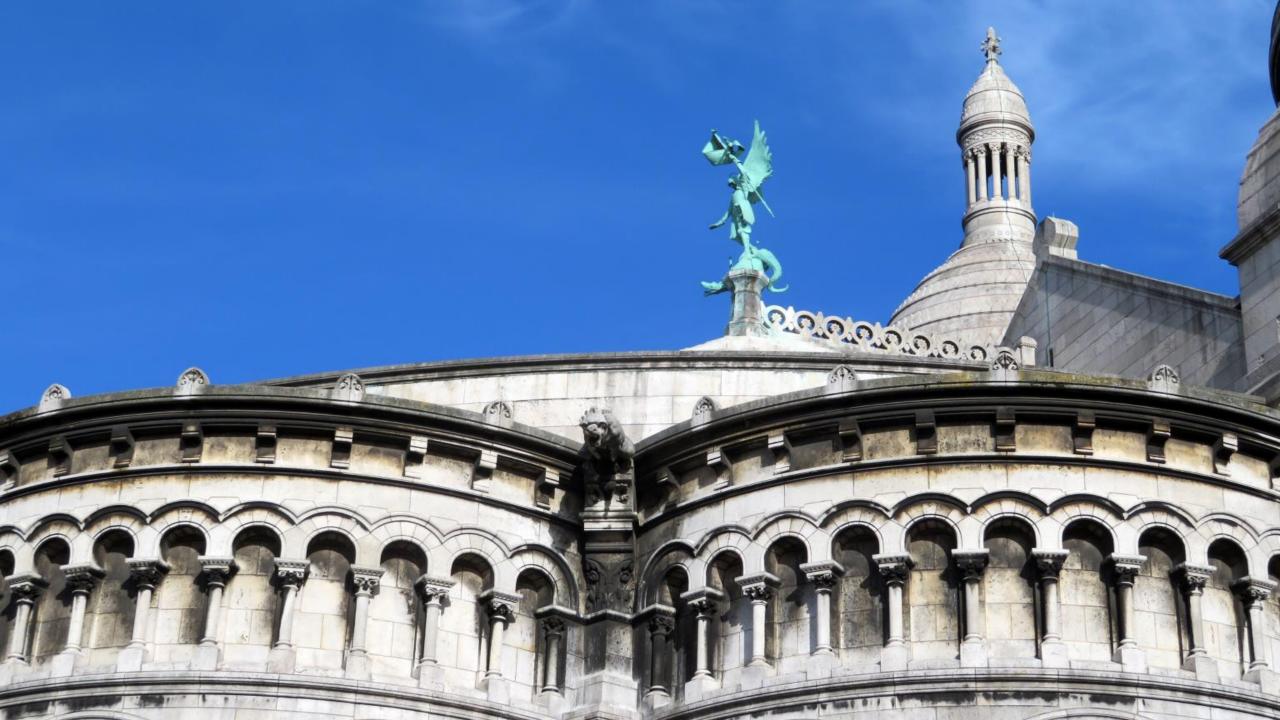

#### The view at sunset.

Saint George slaying the dragon.

Montmartre is an artist area next to the Sacre Coeur Basilica.

Montmartre has a number of outdoor café restaurants.