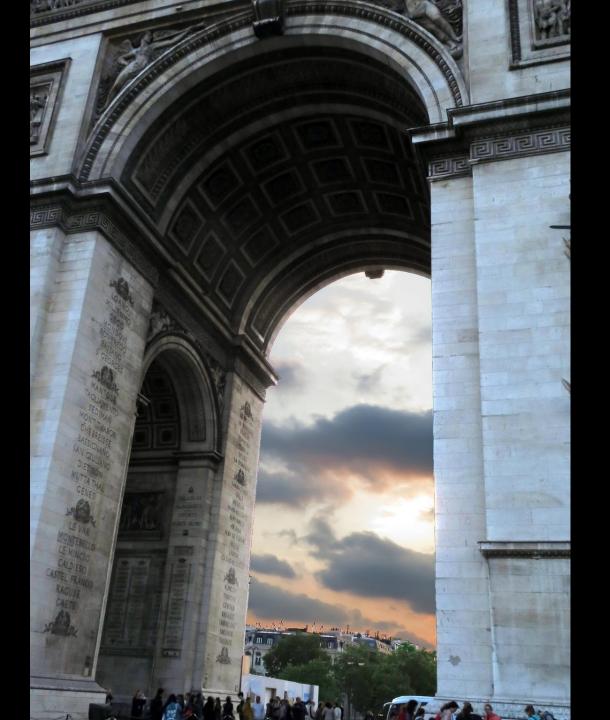

#### Paris



# Notre Dame



# Notre Dame







#### Notre Dame Rose window



#### Notre Dame Rose window





















# Eiffel Tower



# Eiffel Tower







The Grande Roue de Paris at the Place de la Concorde.



# Champs-Elysees













View of our neighborhood from the Midnight Hotel.



### Sacred Heart (Sacre Coeur) Basilica





The quickest way to the Basilica is on the funiculus.



#### The view of Paris from the Sacre Coeur Basilica.



#### The view at sunset.

















Saint George slaying the dragon.





Montmartre is an artist area next to the Sacre Coeur Basilica.





































Montmartre has a number of outdoor café restaurants.





## Dinner in Montmartre was awesome.



## After-dinner gellato.