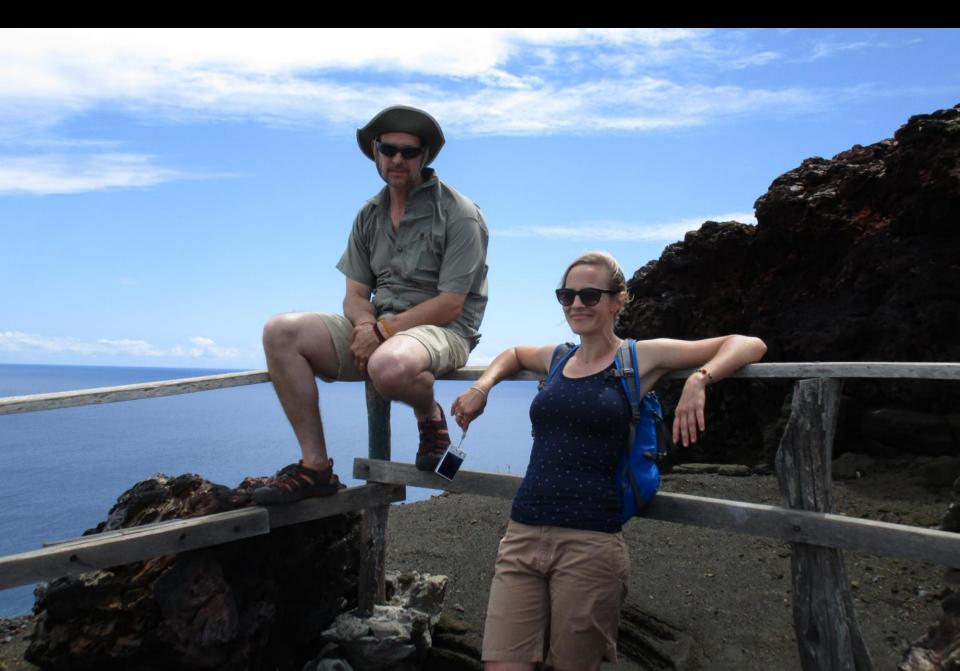

c for a day trip to Bartolomé Island - Galapagos.



#### The zodiac moves about 8 people at a time to the larger boat.





#### Off loading the zodiac to the larger craft that takes us to the Islands.



## Everyone looks good in their life jackets.



# No worries, Jamie is piloting the ship.



## One of the attractions on Bartolomé Island is Pinnacle Rock.



## Pinnacle Rock.



## The boardwalk takes you up to the top of an extinct volcano.





#### Bartolomé Island has a barren volcanic landscape.



## Spatter cone and lava flow tubes.



# Checking out a lava cactus.



#### Lava cactus (Brachycereus nesioticus)





## Gray matplant (Tiquilia nesiotica)





## Olivia with a lava rock.



# Lava lizard (Microlophus)



#### Mark and Delia at the vista view from the boardwalk.



# Group photo.



## Panorama views of Bartolomé Island - Galapagos.



## Panorama views of Bartolomé Island - Galapagos.



## Panorama views of Bartolomé Island - Galapagos.



# After lunch, we left Bartolomé Island for snorkeling Sullivan bay on Santiago Island.



#### Before snorkeling we took a lava walk along Sullivan Bay.



#### This area is covered with a type of lava called Pahoehoe that has a rope-like appearance.



Pahoehoe forms from a slow moving lava flow.

The upper skin of the lava cools before the continuing lower lava to form twists of rope-like ribbons.



The under layers of Pahoehoe cool slower and continue to flow causing uplifted cracks and cavities.









# Gearing-up for snorkeling.



#### Pinnacle rock in the distance from Sullivan Bay.









Cody