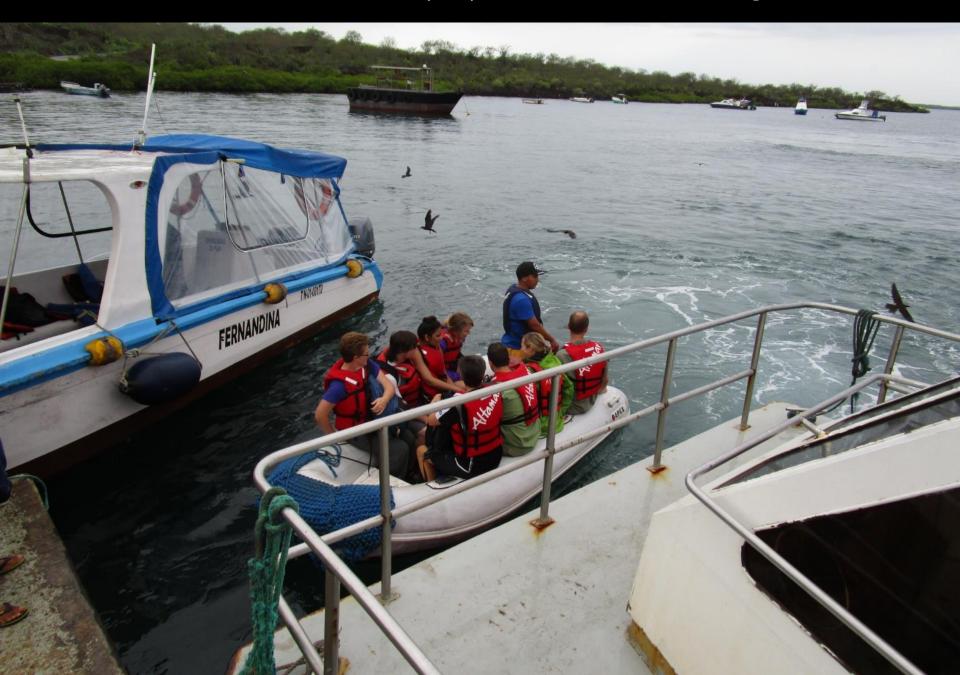

#### The zodiac moves about 8 people at a time to the larger boat.

#### Off loading the zodiac to the larger craft that takes us to the Islands.