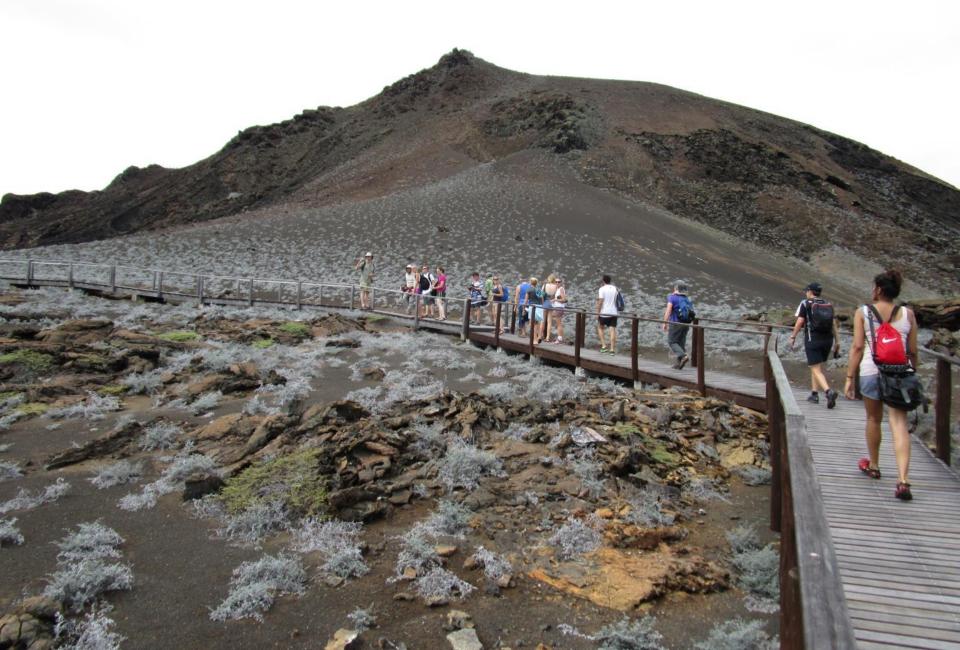

## The boardwalk takes you up to the top of an extinct volcano.

#### Bartolomé Island has a barren volcanic landscape.