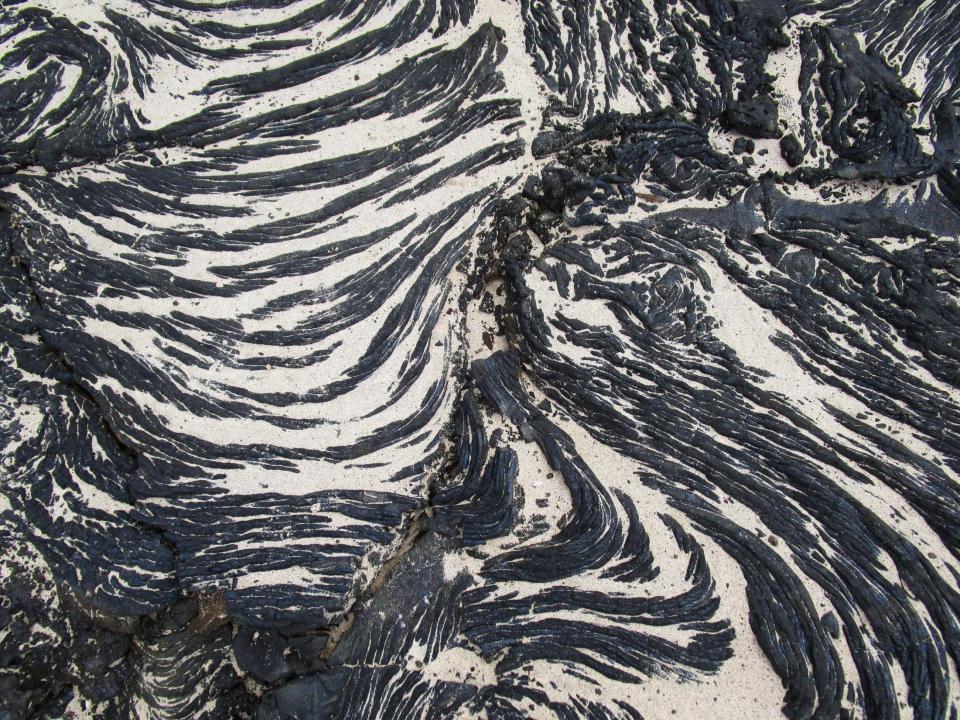

#### Before snorkeling we took a lava walk along Sullivan Bay.

#### This area is covered with a type of lava called Pahoehoe that has a rope-like appearance.

Pahoehoe forms from a slow moving lava flow.

The upper skin of the lava cools before the continuing lower lava to form twists of rope-like ribbons.

The under layers of Pahoehoe cool slower and continue to flow causing uplifted cracks and cavities.