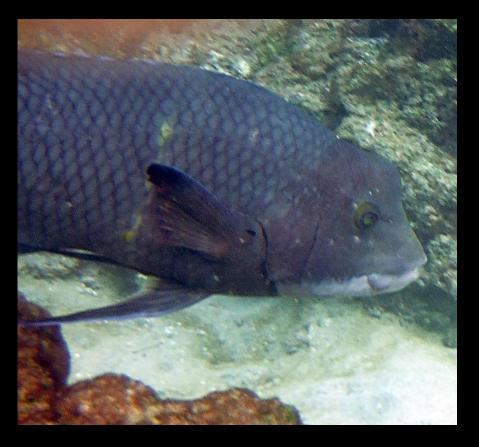

lapagos.



## Panorama views of Bartolomé Island - Galapagos.



## Panorama views of Bartolomé Island - Galapagos.



# After lunch, we left Bartolomé Island for snorkeling Sullivan bay on Santiago Island.



#### Before snorkeling we took a lava walk along Sullivan Bay.



#### This area is covered with a type of lava called Pahoehoe that has a rope-like appearance.



Pahoehoe forms from a slow moving lava flow.

The upper skin of the lava cools before the continuing lower lava to form twists of rope-like ribbons.



The under layers of Pahoehoe cool slower and continue to flow causing uplifted cracks and cavities.









# Gearing-up for snorkeling.



#### Pinnacle rock in the distance from Sullivan Bay.









Cody





Olivia finding stuff.



## Swimming with the fishes.