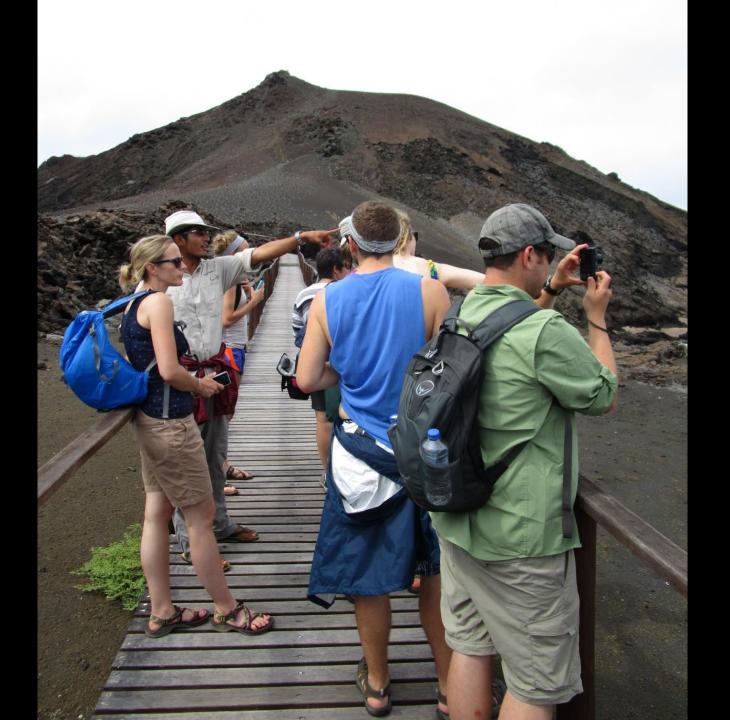

## The boardwalk takes you up to the top of an extinct volcano.

#### Mark and Delia at the vista view from the boardwalk.