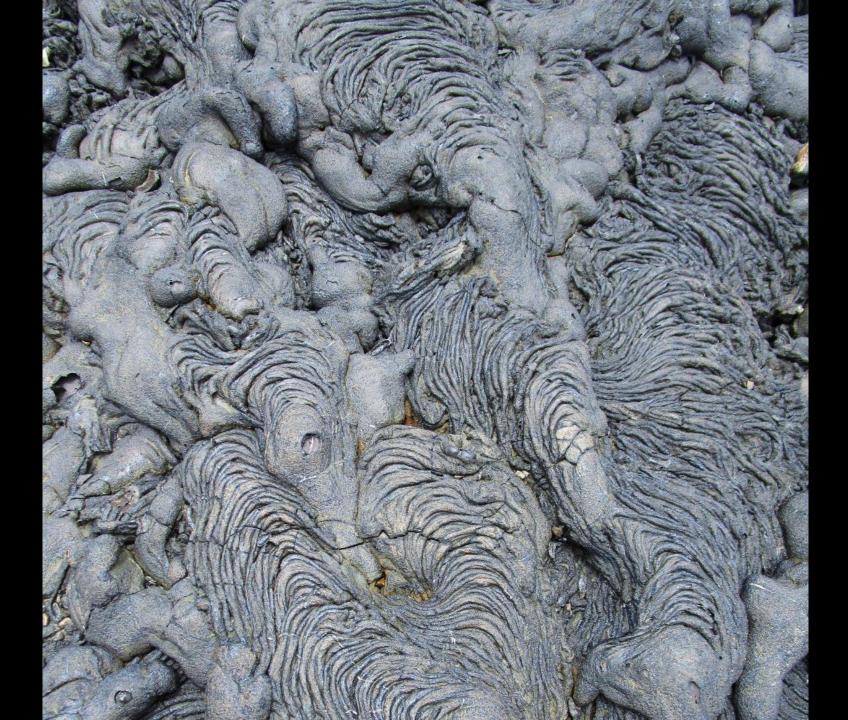

#### Before snorkeling we took a lava walk along Sullivan Bay.

#### This area is covered with a type of lava called Pahoehoe that has a rope-like appearance.

Pahoehoe forms from a slow moving lava flow.

The upper skin of the lava cools before the continuing lower lava to form twists of rope-like ribbons.

The under layers of Pahoehoe cool slower and continue to flow causing uplifted cracks and cavities.