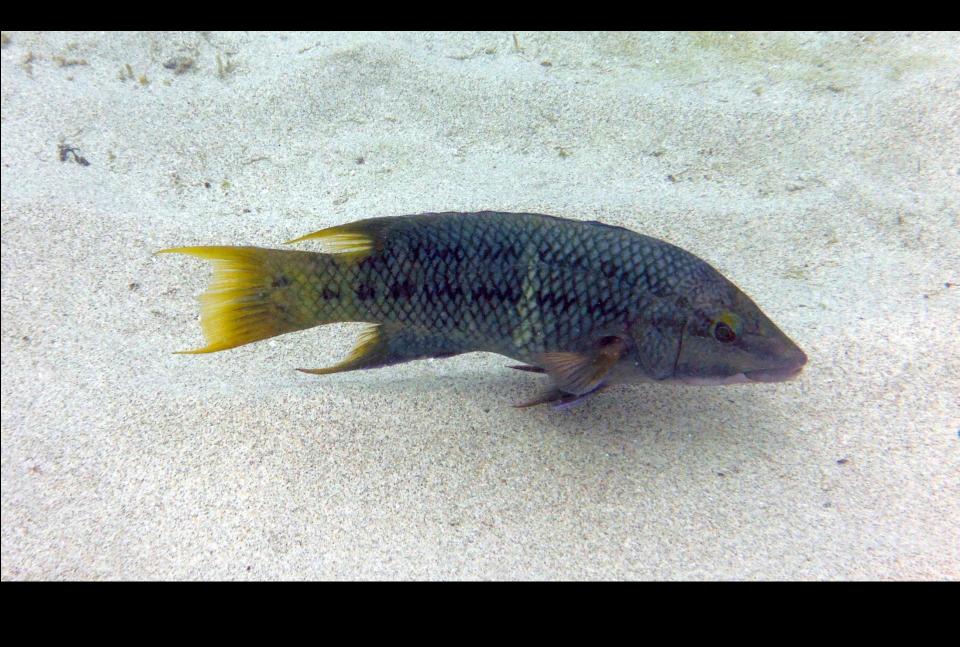

Galapagos.



## Panorama views of Bartolomé Island - Galapagos.



## Panorama views of Bartolomé Island - Galapagos.



# After lunch, we left Bartolomé Island for snorkeling Sullivan bay on Santiago Island.



#### Before snorkeling we took a lava walk along Sullivan Bay.



#### This area is covered with a type of lava called Pahoehoe that has a rope-like appearance.



Pahoehoe forms from a slow moving lava flow.

The upper skin of the lava cools before the continuing lower lava to form twists of rope-like ribbons.



The under layers of Pahoehoe cool slower and continue to flow causing uplifted cracks and cavities.









# Gearing-up for snorkeling.



#### Pinnacle rock in the distance from Sullivan Bay.









Cody





Olivia finding stuff.



## Swimming with the fishes.