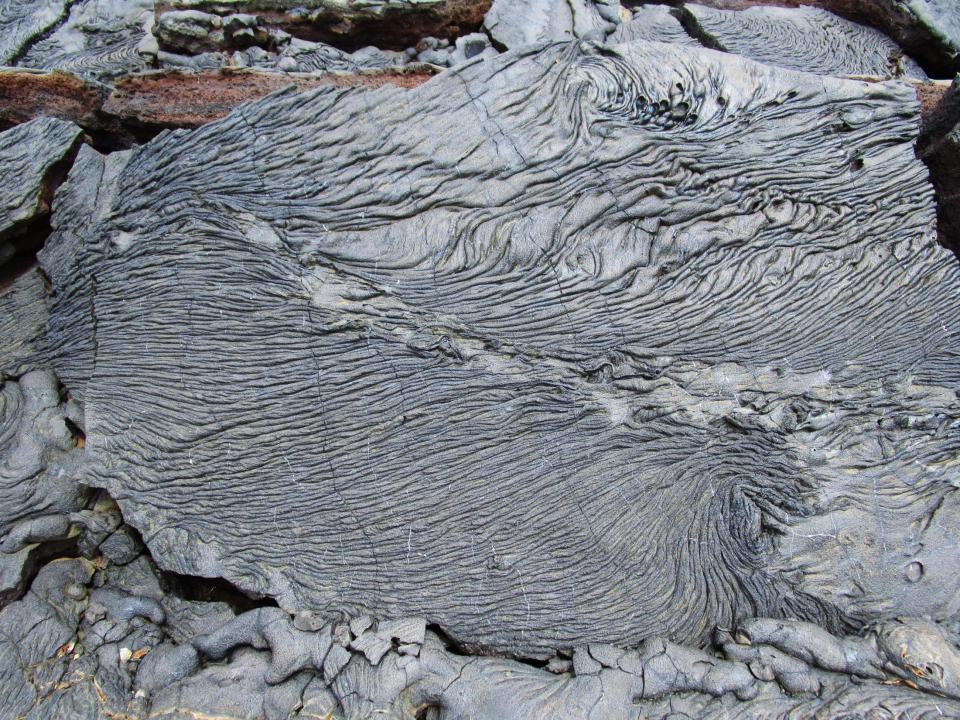

#### Before snorkeling we took a lava walk along Sullivan Bay.

#### This area is covered with a type of lava called Pahoehoe that has a rope-like appearance.

Pahoehoe forms from a slow moving lava flow.

The upper skin of the lava cools before the continuing lower lava to form twists of rope-like ribbons.

The under layers of Pahoehoe cool slower and continue to flow causing uplifted cracks and cavities.