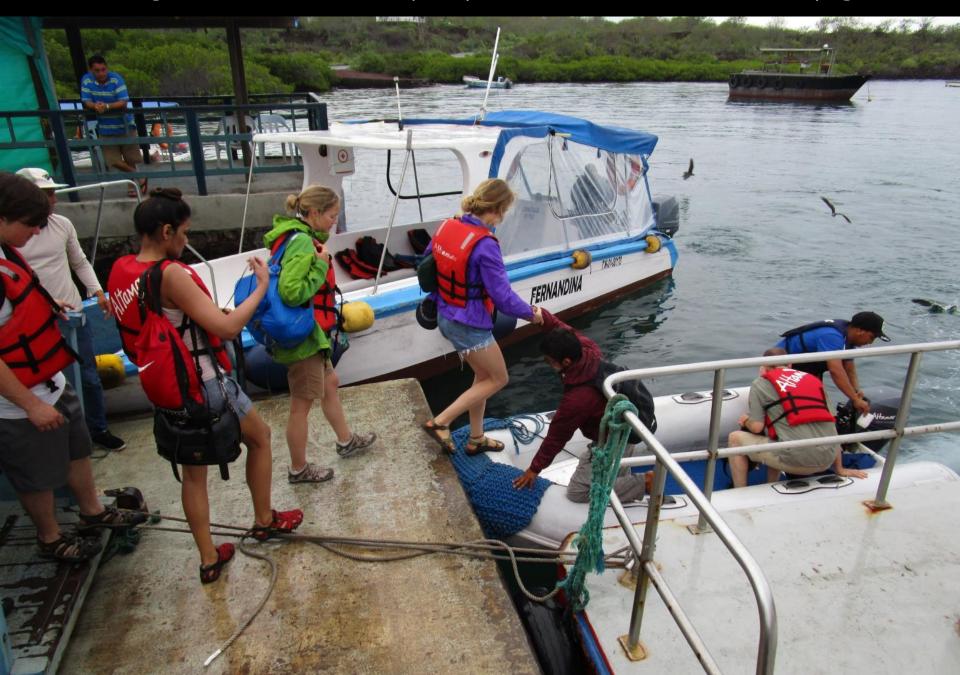

#### Loading the zodiac for a day trip to Bartolomé Island - Galapagos.

#### The zodiac moves about 8 people at a time to the larger boat.

#### Off loading the zodiac to the larger craft that takes us to the Islands.