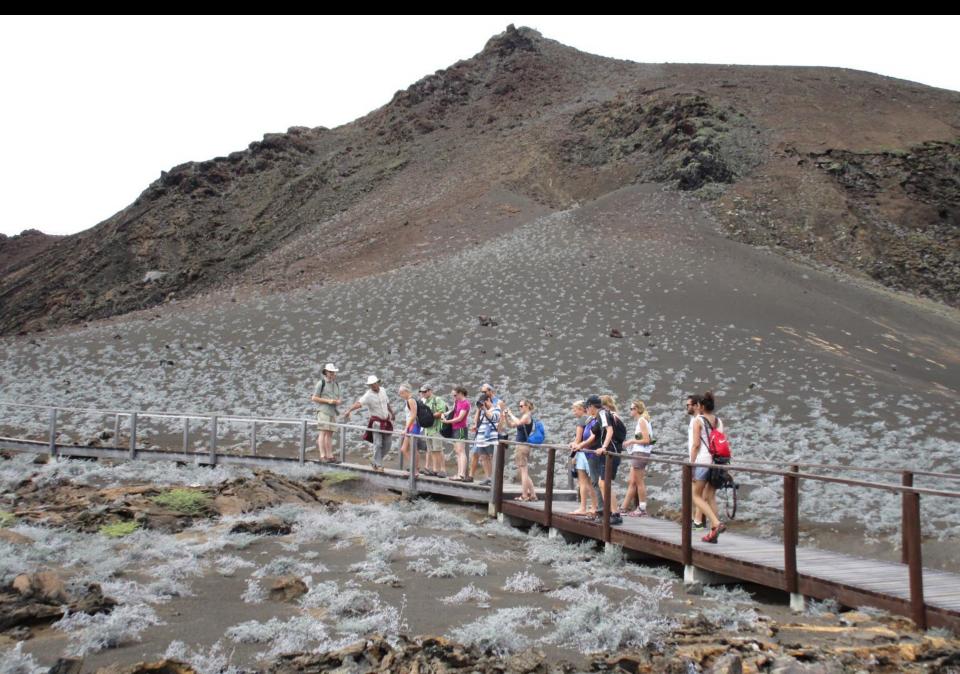

## The boardwalk takes you up to the top of an extinct volcano.

#### Bartolomé Island has a barren volcanic landscape.