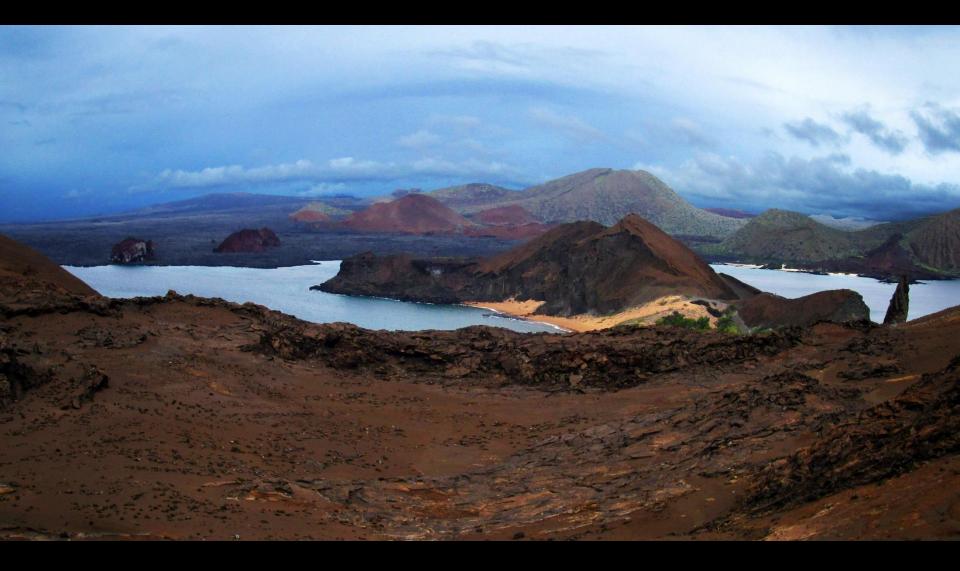

### Off loading the zodiac to the larger craft that takes us to the Islands.



## Everyone looks good in their life jackets.



# No worries, Jamie is piloting the ship.



## One of the attractions on Bartolomé Island is Pinnacle Rock.



## Pinnacle Rock.



## The boardwalk takes you up to the top of an extinct volcano.





#### Bartolomé Island has a barren volcanic landscape.



## Spatter cone and lava flow tubes.



# Checking out a lava cactus.



#### Lava cactus (Brachycereus nesioticus)





## Gray matplant (Tiquilia nesiotica)





## Olivia with a lava rock.



# Lava lizard (Microlophus)



#### Mark and Delia at the vista view from the boardwalk.



# Group photo.



## Panorama views of Bartolomé Island - Galapagos.



## Panorama views of Bartolomé Island - Galapagos.



## Panorama views of Bartolomé Island - Galapagos.



# After lunch, we left Bartolomé Island for snorkeling Sullivan bay on Santiago Island.



#### Before snorkeling we took a lava walk along Sullivan Bay.



#### This area is covered with a type of lava called Pahoehoe that has a rope-like appearance.



Pahoehoe forms from a slow moving lava flow.

The upper skin of the lava cools before the continuing lower lava to form twists of rope-like ribbons.



The under layers of Pahoehoe cool slower and continue to flow causing uplifted cracks and cavities.









# Gearing-up for snorkeling.



#### Pinnacle rock in the distance from Sullivan Bay.









Cody





Olivia finding stuff.



## Swimming with the fishes.