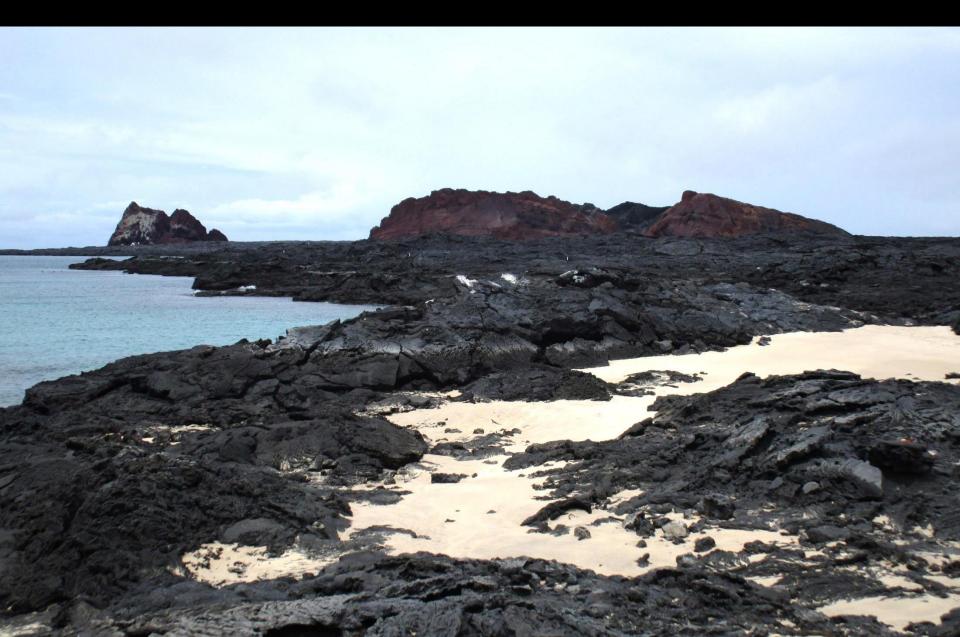

é Island is Pinnacle Rock.



## Pinnacle Rock.



## The boardwalk takes you up to the top of an extinct volcano.





#### Bartolomé Island has a barren volcanic landscape.



## Spatter cone and lava flow tubes.



# Checking out a lava cactus.



#### Lava cactus (Brachycereus nesioticus)





## Gray matplant (Tiquilia nesiotica)





## Olivia with a lava rock.



# Lava lizard (Microlophus)



#### Mark and Delia at the vista view from the boardwalk.



# Group photo.



## Panorama views of Bartolomé Island - Galapagos.



## Panorama views of Bartolomé Island - Galapagos.



## Panorama views of Bartolomé Island - Galapagos.



# After lunch, we left Bartolomé Island for snorkeling Sullivan bay on Santiago Island.



#### Before snorkeling we took a lava walk along Sullivan Bay.



#### This area is covered with a type of lava called Pahoehoe that has a rope-like appearance.



Pahoehoe forms from a slow moving lava flow.

The upper skin of the lava cools before the continuing lower lava to form twists of rope-like ribbons.



The under layers of Pahoehoe cool slower and continue to flow causing uplifted cracks and cavities.









# Gearing-up for snorkeling.



#### Pinnacle rock in the distance from Sullivan Bay.









Cody





Olivia finding stuff.



## Swimming with the fishes.