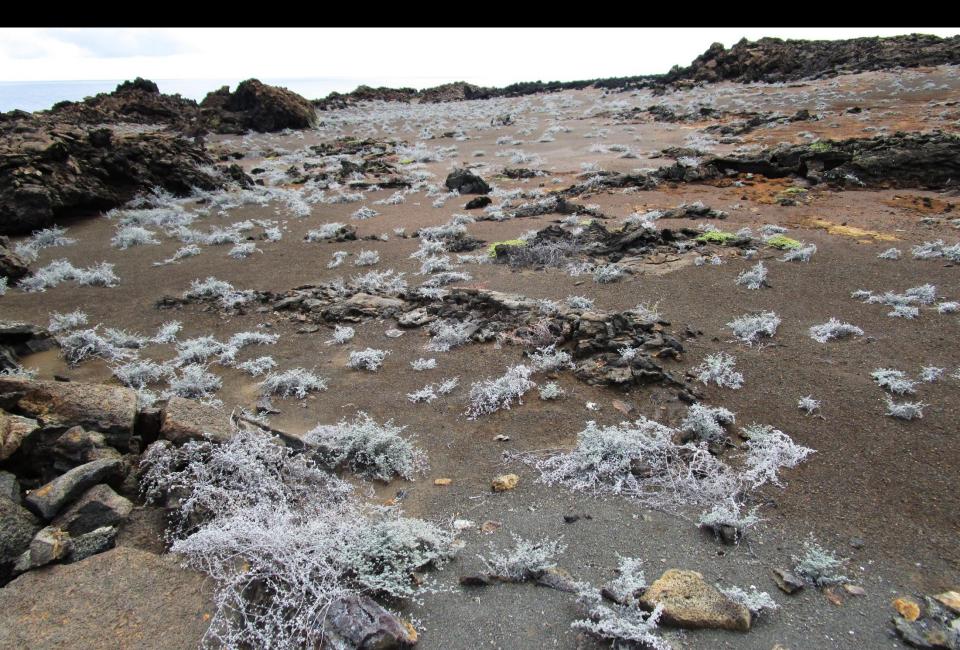

#### Bartolomé Island has a barren volcanic landscape.

## Gray matplant (Tiquilia nesiotica)