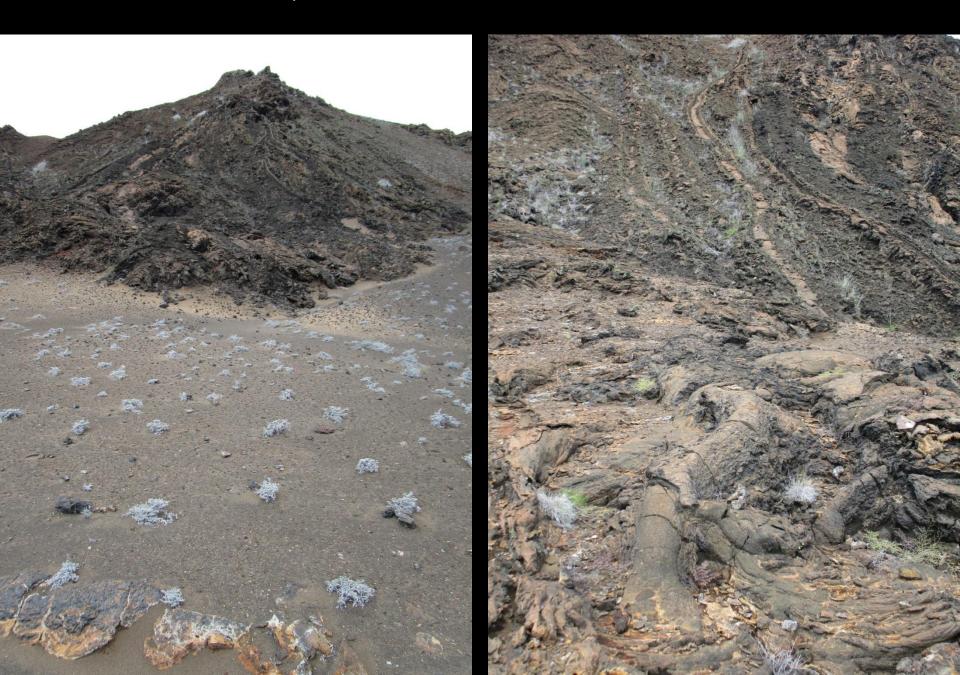

## Spatter cone and lava flow tubes.

#### This area is covered with a type of lava called Pahoehoe that has a rope-like appearance.

Pahoehoe forms from a slow moving lava flow.

The upper skin of the lava cools before the continuing lower lava to form twists of rope-like ribbons.

The under layers of Pahoehoe cool slower and continue to flow causing uplifted cracks and cavities.