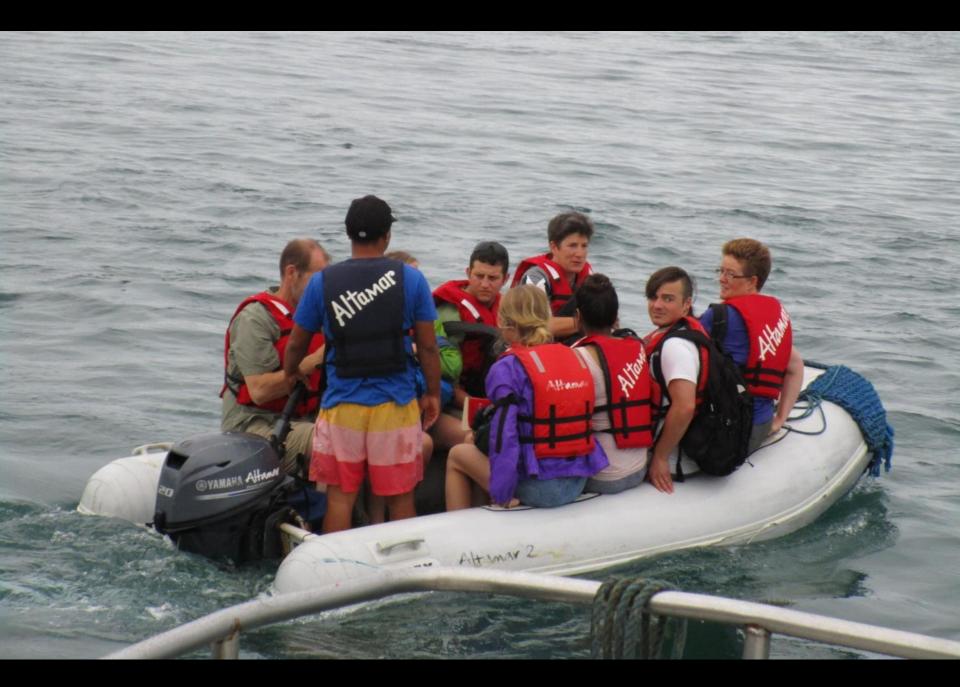

#### The zodiac moves about 8 people at a time to the larger boat.

## Everyone looks good in their life jackets.