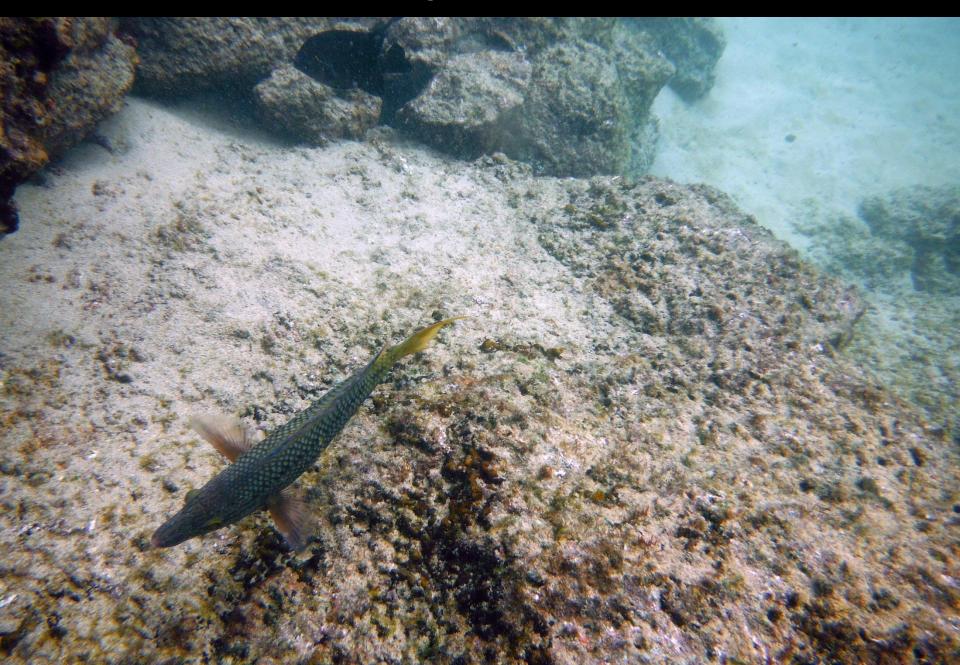

- Galapagos.



## Panorama views of Bartolomé Island - Galapagos.



## Panorama views of Bartolomé Island - Galapagos.



# After lunch, we left Bartolomé Island for snorkeling Sullivan bay on Santiago Island.



#### Before snorkeling we took a lava walk along Sullivan Bay.



#### This area is covered with a type of lava called Pahoehoe that has a rope-like appearance.



Pahoehoe forms from a slow moving lava flow.

The upper skin of the lava cools before the continuing lower lava to form twists of rope-like ribbons.



The under layers of Pahoehoe cool slower and continue to flow causing uplifted cracks and cavities.









# Gearing-up for snorkeling.



#### Pinnacle rock in the distance from Sullivan Bay.









Cody





Olivia finding stuff.



## Swimming with the fishes.