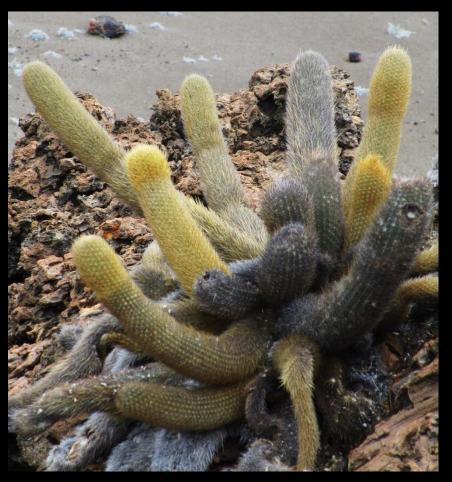

#### Loading the zodiac for a day trip to Bartolomé Island - Galapagos.



#### The zodiac moves about 8 people at a time to the larger boat.





#### Off loading the zodiac to the larger craft that takes us to the Islands.



## Everyone looks good in their life jackets.



# No worries, Jamie is piloting the ship.



## One of the attractions on Bartolomé Island is Pinnacle Rock.



## Pinnacle Rock.



## The boardwalk takes you up to the top of an extinct volcano.





#### Bartolomé Island has a barren volcanic landscape.



## Spatter cone and lava flow tubes.



# Checking out a lava cactus.



#### Lava cactus (Brachycereus nesioticus)





## Gray matplant (Tiquilia nesiotica)





## Olivia with a lava rock.



# Lava lizard (Microlophus)



#### Mark and Delia at the vista view from the boardwalk.



# Group photo.



## Panorama views of Bartolomé Island - Galapagos.



## Panorama views of Bartolomé Island - Galapagos.



## Panorama views of Bartolomé Island - Galapagos.



# After lunch, we left Bartolomé Island for snorkeling Sullivan bay on Santiago Island.



#### Before snorkeling we took a lava walk along Sullivan Bay.



#### This area is covered with a type of lava called Pahoehoe that has a rope-like appearance.



Pahoehoe forms from a slow moving lava flow.

The upper skin of the lava cools before the continuing lower lava to form twists of rope-like ribbons.



The under layers of Pahoehoe cool slower an