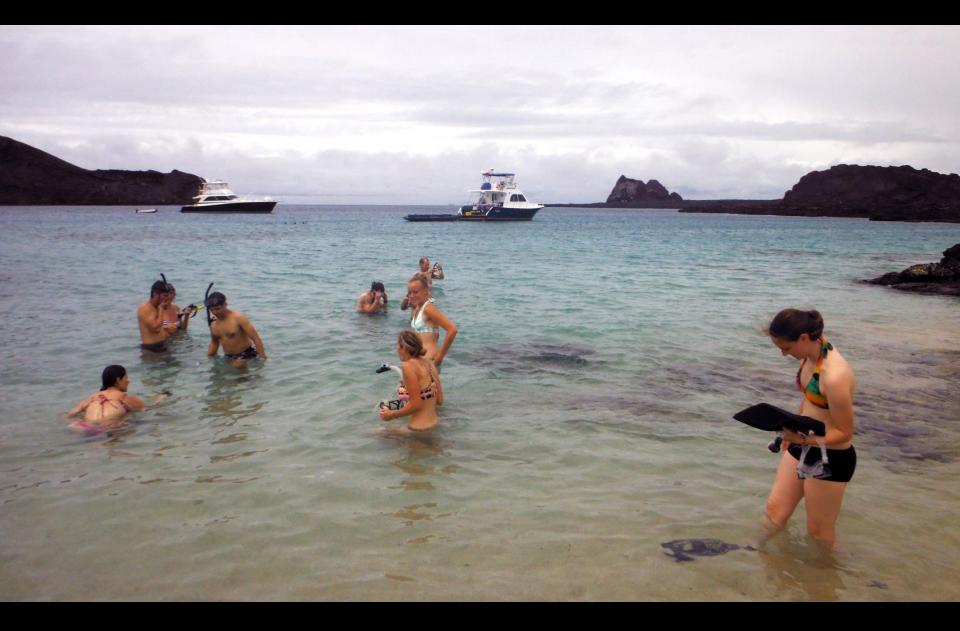

rolophus)



#### Mark and Delia at the vista view from the boardwalk.



# Group photo.



## Panorama views of Bartolomé Island - Galapagos.



## Panorama views of Bartolomé Island - Galapagos.



## Panorama views of Bartolomé Island - Galapagos.



# After lunch, we left Bartolomé Island for snorkeling Sullivan bay on Santiago Island.



#### Before snorkeling we took a lava walk along Sullivan Bay.



#### This area is covered with a type of lava called Pahoehoe that has a rope-like appearance.



Pahoehoe forms from a slow moving lava flow.

The upper skin of the lava cools before the continuing lower lava to form twists of rope-like ribbons.



The under layers of Pahoehoe cool slower and continue to flow causing uplifted cracks and cavities.









# Gearing-up for snorkeling.



#### Pinnacle rock in the distance from Sullivan Bay.









Cody





Olivia finding stuff.



## Swimming with the fishes.