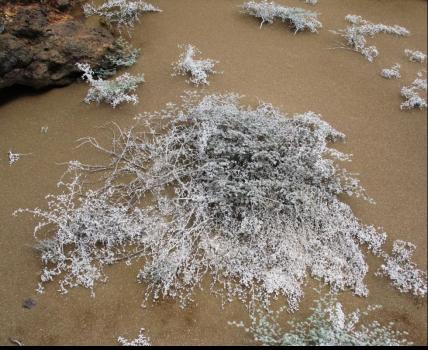

#### Loading the zodiac for a day trip to Bartolomé Island - Galapagos.



#### The zodiac moves about 8 people at a time to the larger boat.





#### Off loading the zodiac to the larger craft that takes us to the Islands.



## Everyone looks good in their life jackets.



# No worries, Jamie is piloting the ship.



## One of the attractions on Bartolomé Island is Pinnacle Rock.



## Pinnacle Rock.



## The boardwalk takes you up to the top of an extinct volcano.





#### Bartolomé Island has a barren volcanic landscape.



## Spatter cone and lava flow tubes.



# Checking out a lava cactus.



#### Lava cactus (Brachycereus nesioticus)





## Gray matplant (Tiquilia nesiotica)





## Olivia with a lava rock.



# Lava lizard (Microlophus)



#### Mark and Delia at the vista view from the boardwalk.



# Group photo.



## Panorama views of Bartolomé Island - Galapagos.



## Panorama views of Bartolomé Island - Galapagos.



## Panorama views of Bartolomé Island - Galapagos.



# After lunch, we left Bartolomé Island for snorkeling Sullivan bay on Santiago Island.



#### Before snorkeling we took a lava walk along Sullivan Bay.



#### This area is covered with a type of lava called Pahoehoe that has a rope-like appearance.



Pahoehoe forms from a slow moving lava flow.

The upper skin of the lava cools before the continuing lower lava to form twists of rope-like ribbons.



The under layers of Pahoehoe cool slower and continue to flow causing uplifted cracks