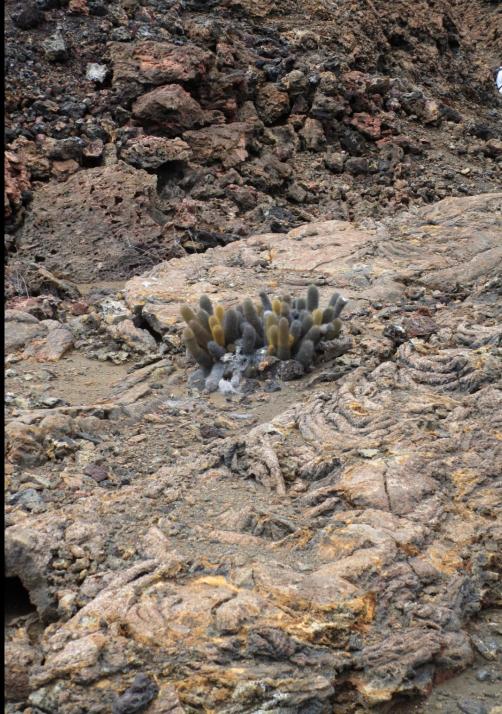

#### Loading the zodiac for a day trip to Bartolomé Island - Galapagos.



#### The zodiac moves about 8 people at a time to the larger boat.





#### Off loading the zodiac to the larger craft that takes us to the Islands.



## Everyone looks good in their life jackets.



# No worries, Jamie is piloting the ship.



## One of the attractions on Bartolomé Island is Pinnacle Rock.



## Pinnacle Rock.



## The boardwalk takes you up to the top of an extinct volcano.





#### Bartolomé Island has a barren volcanic landscape.



## Spatter cone and lava flow tubes.



# Checking out a lava cactus.



#### Lava cactus (Brachycereus nesioticus)





## Gray matplant (Tiquilia nesiotica)





## Olivia with a lava rock.



# Lava lizard (Microlophus)



#### Mark and Delia at the vista view from the boardwalk.



# Group photo.



## Panorama views of Bartolomé Island - Galapagos.



## Panorama views of Bartolomé Island - Galapagos.



## Panorama views of Bartolomé Island - Galapagos.



# After lunch, we left Bartolomé Island for snorkeling Sullivan bay on Santiago Island.



#### Before snorkeling we took a lava walk along Sullivan Bay.



#### This area is covered with a type of lava called Pahoehoe that has a rope-like appearance.



Pahoehoe forms from a slow moving lava flow.

The upper skin of the lava cools before the continuing lower lava to form twists of rope-like ribbons.



The under layers of Pahoehoe cool slower and