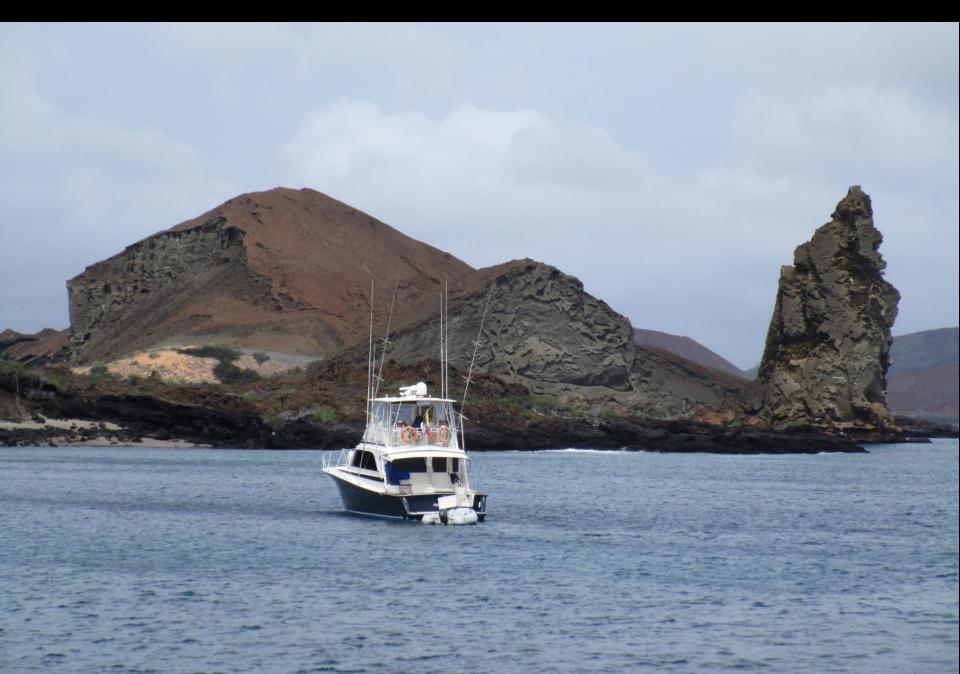

## One of the attractions on Bartolomé Island is Pinnacle Rock.

## Pinnacle Rock.