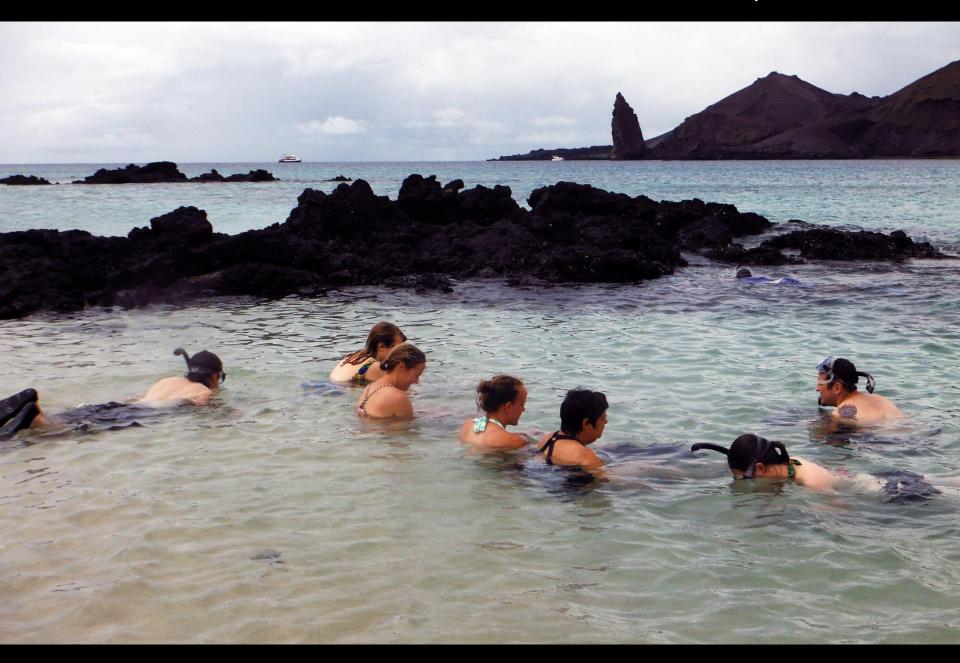

#### Pinnacle rock in the distance from Sullivan Bay.

Cody

Olivia finding stuff.

## Swimming with the fishes.