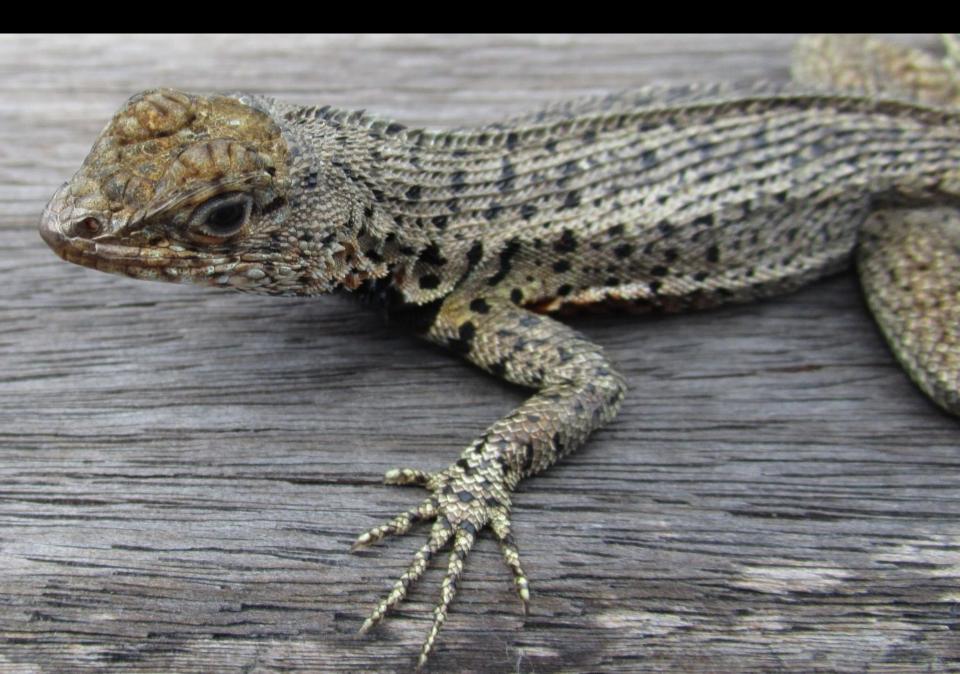

#### Loading the zodiac for a day trip to Bartolomé Island - Galapagos.



#### The zodiac moves about 8 people at a time to the larger boat.





#### Off loading the zodiac to the larger craft that takes us to the Islands.



## Everyone looks good in their life jackets.



# No worries, Jamie is piloting the ship.



## One of the attractions on Bartolomé Island is Pinnacle Rock.



## Pinnacle Rock.



## The boardwalk takes you up to the top of an extinct volcano.





#### Bartolomé Island has a barren volcanic landscape.



## Spatter cone and lava flow tubes.



# Checking out a lava cactus.



#### Lava cactus (Brachycereus nesioticus)





## Gray matplant (Tiquilia nesiotica)





## Olivia with a lava rock.



# Lava lizard (Microlophus)



#### Mark and Delia at the vista view from the boardwalk.



# Group photo.



## Panorama views of Bartolomé Island - Galapagos.



## Panorama views of Bartolomé Island - Galapagos.



## Panorama views of Bartolomé Island - Galapagos.



# After lunch, we left Bartolomé Island for snorkeling Sullivan bay on Santiago Island.



#### Before snorkeling we took a lava walk along Sullivan Bay.



#### This area is covered with a type of lava called Pahoehoe that has a rope-like appearance.



Pahoehoe forms from a slow moving lava flow.

The upper skin of the lava cools before the continuing lower lava to form twists of rope-like ribbons.



The under layers of Pahoehoe cool slower and continue to flow causing uplifted cracks and cavities.









# Gearing-up for snorkeling.



#### Pinn