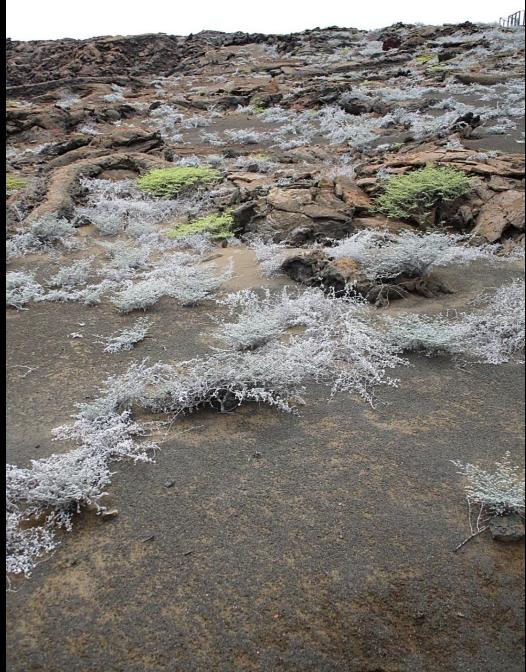

## Gray matplant (Tiquilia nesiotica)

#### Bartolomé Island has a barren volcanic landscape.