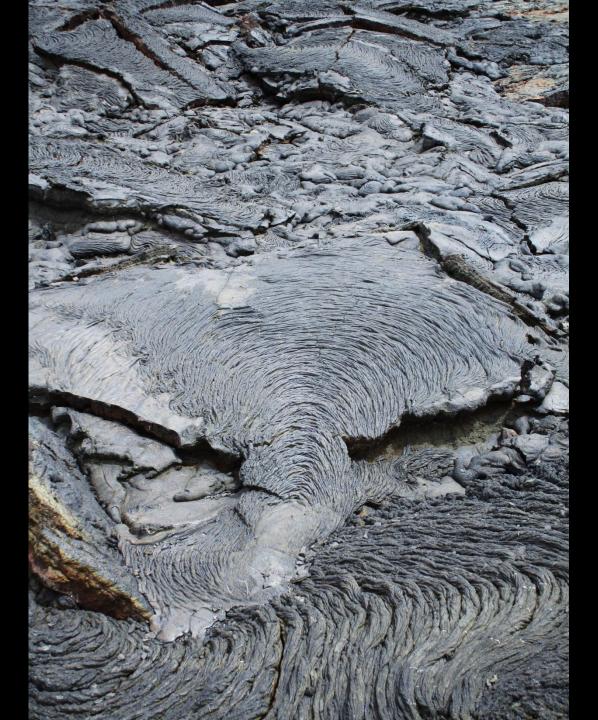

#### This area is covered with a type of lava called Pahoehoe that has a rope-like appearance.

Pahoehoe forms from a slow moving lava flow.

The upper skin of the lava cools before the continuing lower lava to form twists of rope-like ribbons.

The under layers of Pahoehoe cool slower and continue to flow causing uplifted cracks and cavities.