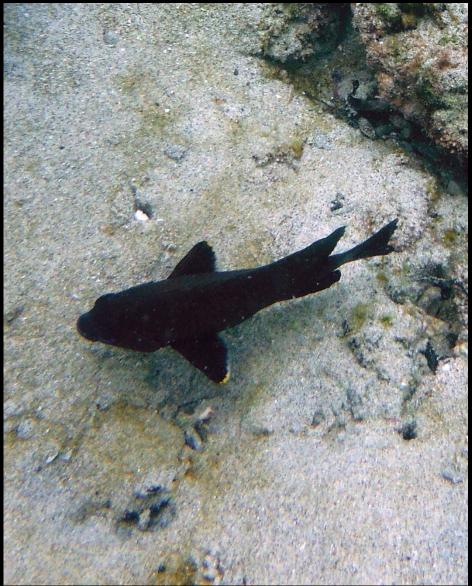

pagos.



## Panorama views of Bartolomé Island - Galapagos.



## Panorama views of Bartolomé Island - Galapagos.



# After lunch, we left Bartolomé Island for snorkeling Sullivan bay on Santiago Island.



#### Before snorkeling we took a lava walk along Sullivan Bay.



#### This area is covered with a type of lava called Pahoehoe that has a rope-like appearance.



Pahoehoe forms from a slow moving lava flow.

The upper skin of the lava cools before the continuing lower lava to form twists of rope-like ribbons.



The under layers of Pahoehoe cool slower and continue to flow causing uplifted cracks and cavities.









# Gearing-up for snorkeling.



#### Pinnacle rock in the distance from Sullivan Bay.









Cody





Olivia finding stuff.



## Swimming with the fishes.