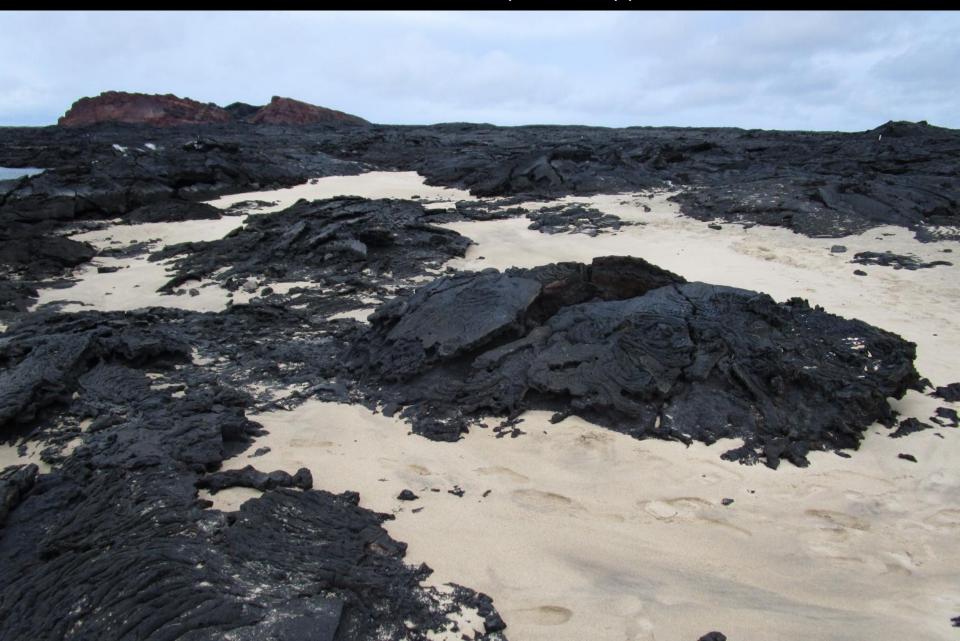

extinct volcano.





#### Bartolomé Island has a barren volcanic landscape.



## Spatter cone and lava flow tubes.



# Checking out a lava cactus.



#### Lava cactus (Brachycereus nesioticus)





## Gray matplant (Tiquilia nesiotica)





## Olivia with a lava rock.



# Lava lizard (Microlophus)



#### Mark and Delia at the vista view from the boardwalk.



# Group photo.



## Panorama views of Bartolomé Island - Galapagos.



## Panorama views of Bartolomé Island - Galapagos.



## Panorama views of Bartolomé Island - Galapagos.



# After lunch, we left Bartolomé Island for snorkeling Sullivan bay on Santiago Island.



#### Before snorkeling we took a lava walk along Sullivan Bay.



#### This area is covered with a type of lava called Pahoehoe that has a rope-like appearance.



Pahoehoe forms from a slow moving lava flow.

The upper skin of the lava cools before the continuing lower lava to form twists of rope-like ribbons.



The under layers of Pahoehoe cool slower and continue to flow causing uplifted cracks and cavities.









# Gearing-up for snorkeling.



#### Pinnacle rock in the distance from Sullivan Bay.









Cody





Olivia finding stuff.



## Swimming with the fishes.