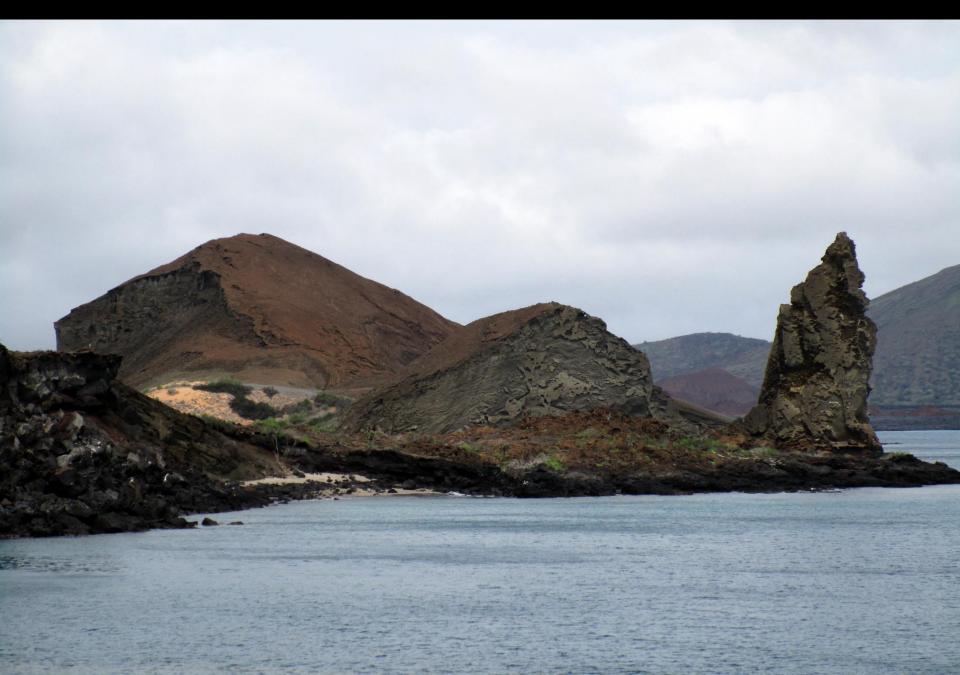

## One of the attractions on Bartolomé Island is Pinnacle Rock.

## Pinnacle Rock.