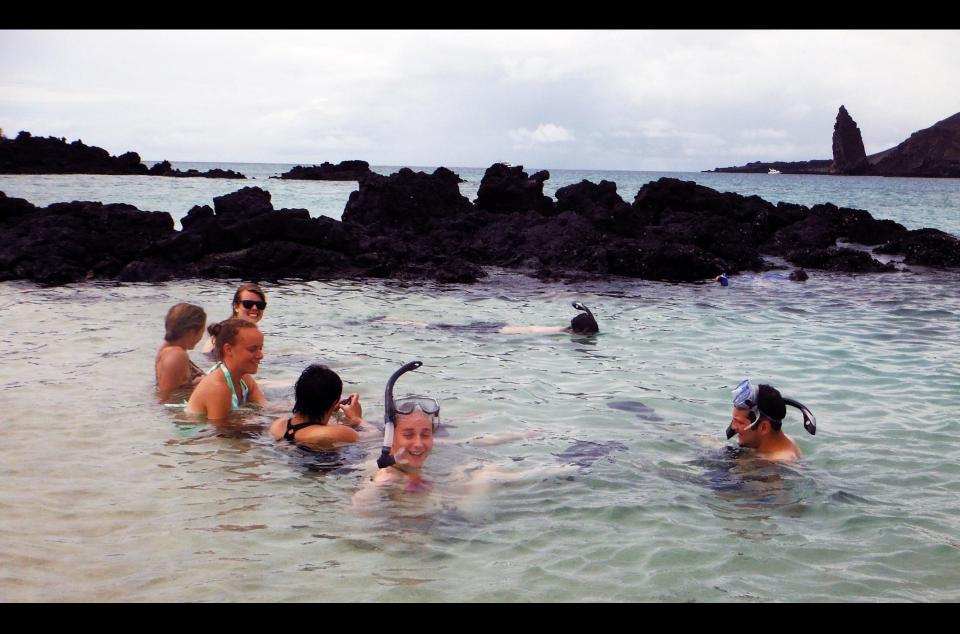

boardwalk.



# Group photo.



## Panorama views of Bartolomé Island - Galapagos.



## Panorama views of Bartolomé Island - Galapagos.



## Panorama views of Bartolomé Island - Galapagos.



# After lunch, we left Bartolomé Island for snorkeling Sullivan bay on Santiago Island.



#### Before snorkeling we took a lava walk along Sullivan Bay.



#### This area is covered with a type of lava called Pahoehoe that has a rope-like appearance.



Pahoehoe forms from a slow moving lava flow.

The upper skin of the lava cools before the continuing lower lava to form twists of rope-like ribbons.



The under layers of Pahoehoe cool slower and continue to flow causing uplifted cracks and cavities.









# Gearing-up for snorkeling.



#### Pinnacle rock in the distance from Sullivan Bay.









Cody





Olivia finding stuff.



## Swimming with the fishes.