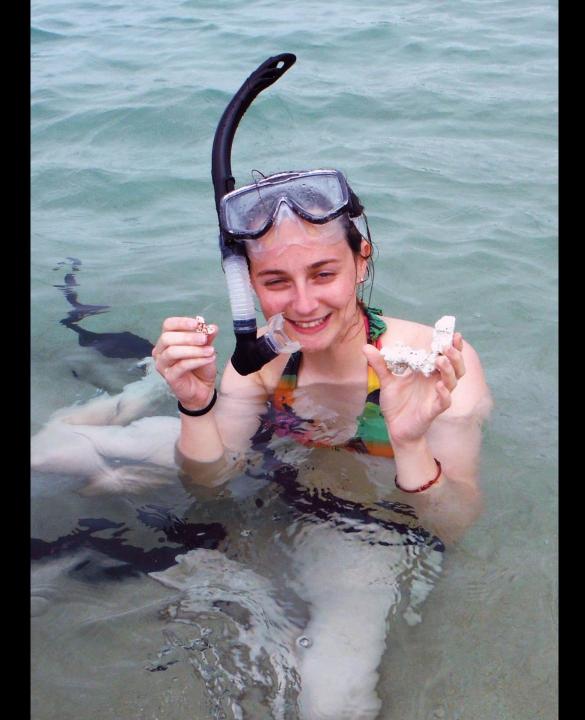

#### Pinnacle rock in the distance from Sullivan Bay.

Cody

Olivia finding stuff.