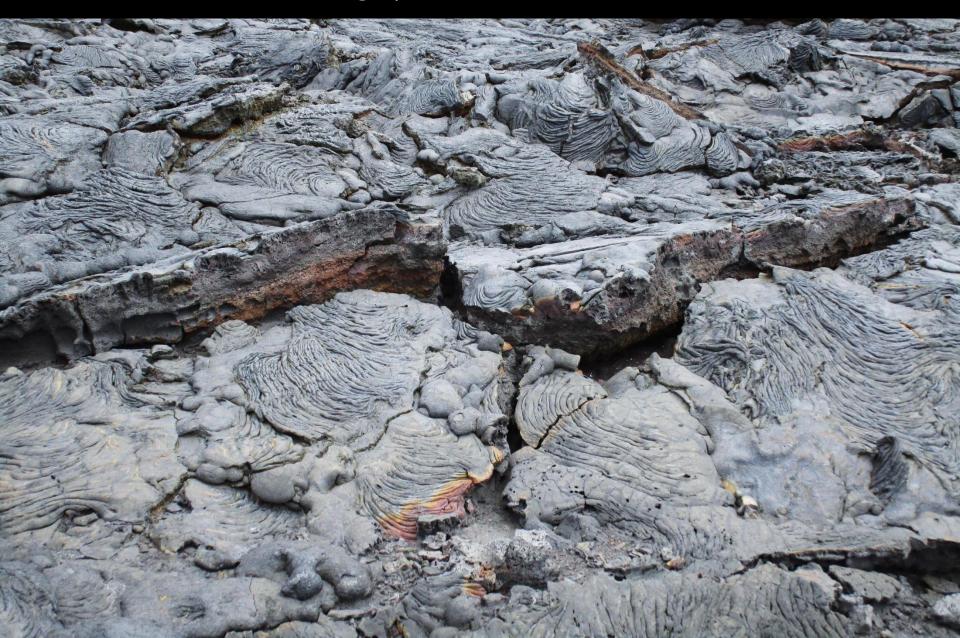

#### Before snorkeling we took a lava walk along Sullivan Bay.

#### This area is covered with a type of lava called Pahoehoe that has a rope-like appearance.

Pahoehoe forms from a slow moving lava flow.

The upper skin of the lava cools before the continuing lower lava to form twists of rope-like ribbons.

The under layers of Pahoehoe cool slower and continue to flow causing uplifted cracks and cavities.