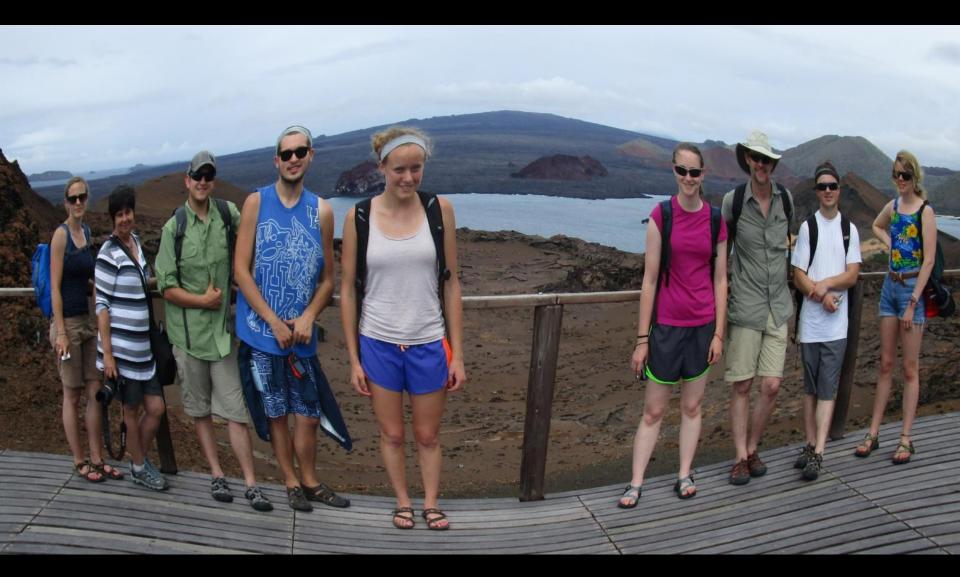

o Bartolomé Island - Galapagos.



#### The zodiac moves about 8 people at a time to the larger boat.





#### Off loading the zodiac to the larger craft that takes us to the Islands.



## Everyone looks good in their life jackets.



# No worries, Jamie is piloting the ship.



## One of the attractions on Bartolomé Island is Pinnacle Rock.



## Pinnacle Rock.



## The boardwalk takes you up to the top of an extinct volcano.





#### Bartolomé Island has a barren volcanic landscape.



## Spatter cone and lava flow tubes.



# Checking out a lava cactus.



#### Lava cactus (Brachycereus nesioticus)





## Gray matplant (Tiquilia nesiotica)





## Olivia with a lava rock.



# Lava lizard (Microlophus)



#### Mark and Delia at the vista view from the boardwalk.



# Group photo.



## Panorama views of Bartolomé Island - Galapagos.



## Panorama views of Bartolomé Island - Galapagos.



## Panorama views of Bartolomé Island - Galapagos.



# After lunch, we left Bartolomé Island for snorkeling Sullivan bay on Santiago Island.



#### Before snorkeling we took a lava walk along Sullivan Bay.



#### This area is covered with a type of lava called Pahoehoe that has a rope-like appearance.



Pahoehoe forms from a slow moving lava flow.

The upper skin of the lava cools before the continuing lower lava to form twists of rope-like ribbons.



The under layers of Pahoehoe cool slower and continue to flow causing uplifted cracks and cavities.









# Gearing-up for snorkeling.



#### Pinnacle rock in the distance from Sullivan Bay.









Cody





Olivia finding