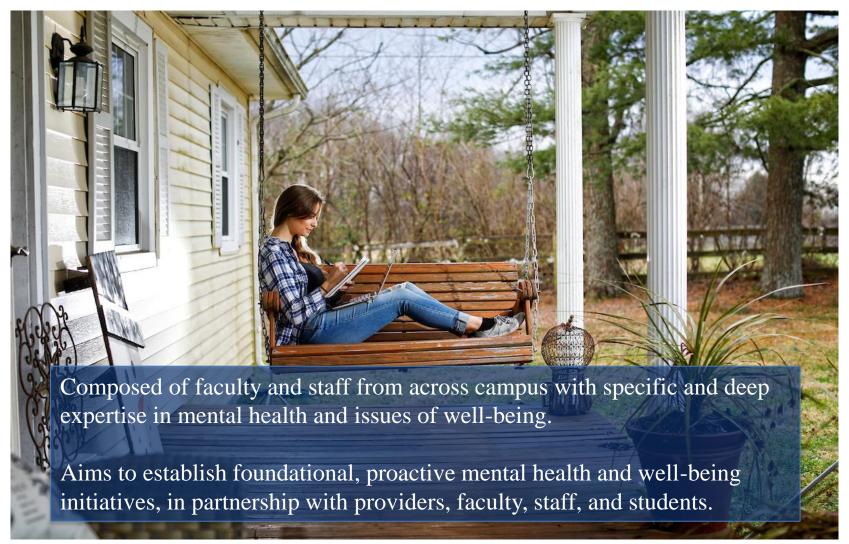

## **Provost Report**

Academic and Student Affairs
Committee



### Dean Searches





#### **Mental Health Taskforce**





#### **Mental Health Taskforce**



- Donna Arnett Dean of the College of Public Health
- Margaret Pisacano Director of Risk Management for UK HealthCare
- Fazleena Badurdeen Professor and Director of Graduate Studies, College of Engineering
- Julie Cerel Professor and Director of Doctoral Programs, College of Social Work
- Richard Chapman Chief Privacy Officer, UK HealthCare
- Sonja Feist-Price Vice President for Institutional Diversity
- Nancy Harrington Professor and Associate Dean for Research, College of Communication and Information
- Seth Himelhoch Professor and Chair of Psychiatry, College of Medicine
- Nick Kehrwald Dean of Students
- Jeff Reese Professor, College of Education
- Christina Studts Associate Professor,
   College of Public Health
- Leslie Vincent Lecturer, Gatton