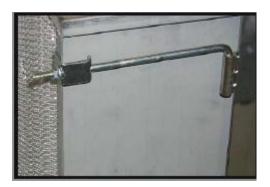

#### **HEPA Filters:**

For HEPA filters, the filter rack needs to be a Camfil Magna-Frame II as pictured below or approved equal (equivalencies need to be approved during the submittal process and should not be installed until approved.). The frame needs to be supplied with the J-bolt type clip (also pictured below) for holding the HEPA filters in place.