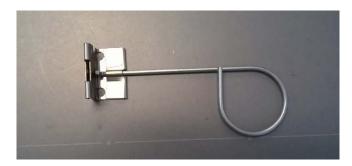

## **Pre-filters and Final filters**

For pre-filters and final filters, the Camfil C78 series clip pictured below or approved equal (equivalencies need to be approved during the submittal process and should not be installed until approved.) is required. This clip comes in various lengths and the instlled clip must be sized to match the filter being held by the clip.

### Camfil C78 series