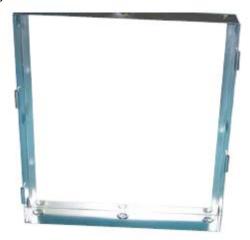

#### **HEPA Filters:**

For HEPA filters, the filter rack needs to be a Camfil Magna-Frame II as pictured below or approved equal (equivalencies need to be approved during the submittal process and should not be installed until approved.). The frame needs to be supplied with the J-bolt type clip (also pictured below) for holding the HEPA filters in place.

## Camfil Magna-Frame II