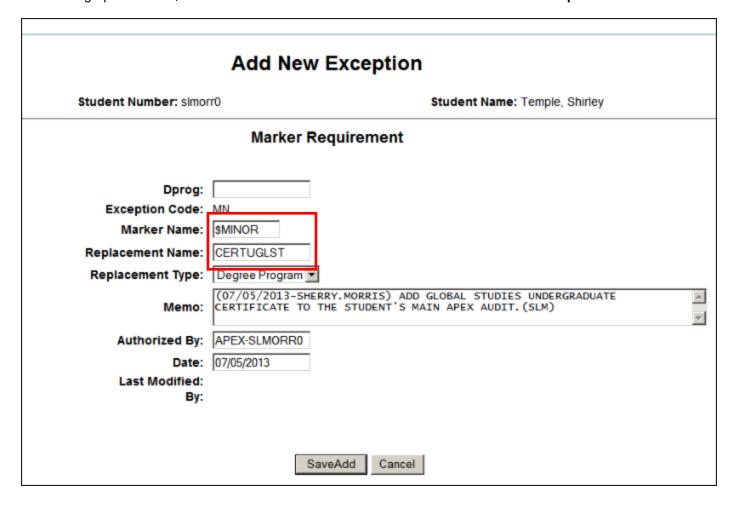

## APEX – How to Add Undergraduate Certificates

(as of: 02/04/2015)

Add an MN exception on the student's APEX record and use the following guidelines.

The below graphic shows \$MINOR in the "Marker Name" field and "CERTUGLST" in the "Replacement Name" field.