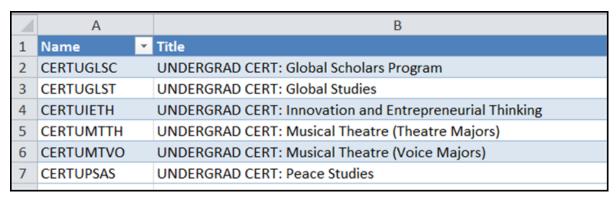

## **APEX Live Undergraduate Certificates**

(as of 02/04/2015)

As of 02/04/2015, the below list consists of those undergraduate certificates that are considered "live" as approved by their respective college. See brief instructions below on how to add a certificate to the main APEX audit. Students and advisors can also run "what-if" audits to view undergraduate certificates, too.