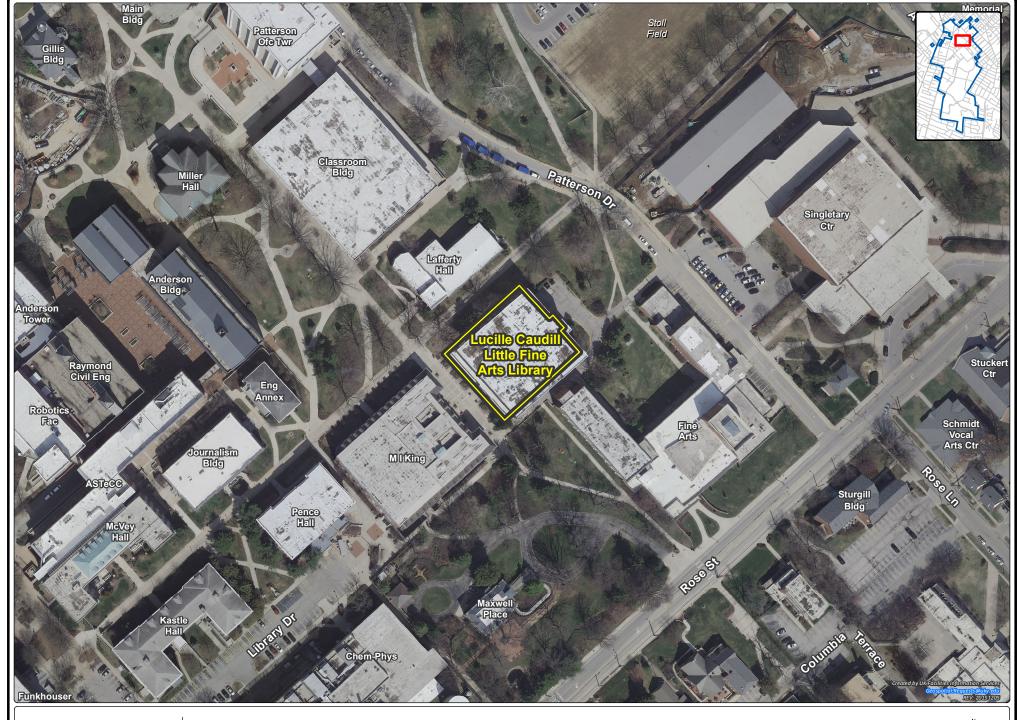

The University of Kentucky has committed to renovate a portion of the ground floor of the Lucille Little Library for the Confucius Institute for a period of not less than 25 years. The dedicated area consists of approximately 6,200 square feet of interior space and 1,800 square feet of exterior space. The renovation is estimated to cost \$1,700,000. The total estimated cost of the space, including renovation and the value of the site, maintenance, and utilities for the period of the agreement is \$5,600,000.