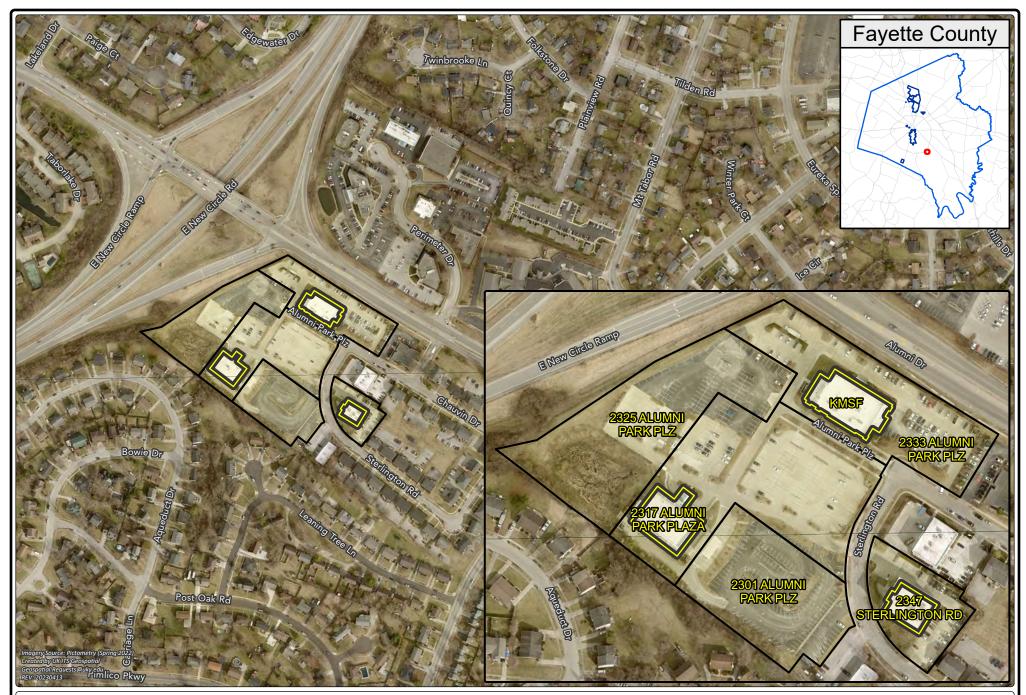

## APPROVAL OF LEASE

<u>Recommendation:</u> that the Board of Trustees authorize the Executive Vice President for Finance and Administration to negotiate and execute a lease for office space for UK HealthCare (UKHC). UKHC will lease space from the Kentucky Medical Services Foundation (KMSF) located at 2301, 2317, 2325 and 2333 Alumni Park Drive, and 2347 Sterlington Road, Lexington, Kentucky.

The leased space will comprise 101,264 square feet in three adjacent buildings with an annual rent not to exceed \$2,744,254.40 per year to be funded with agency funds. This location is located close to an interchange for New Circle Road, and it provides easy access (parking, entryway and accessibility) and close proximity to the Chandler campus. KMSF has been UKHC's landlord in these buildings since 2008 and UKHC houses administrative and support functions here. The base rent per square foot will remain unchanged at \$16.10 per square foot. However, additional rent to cover operating expenses including utilities and common area maintenance will increase to \$11.00 per square foot. The university has determined that this off-campus location services UKHC and their employees well and thus renewing this lease is in the best interests of the university.