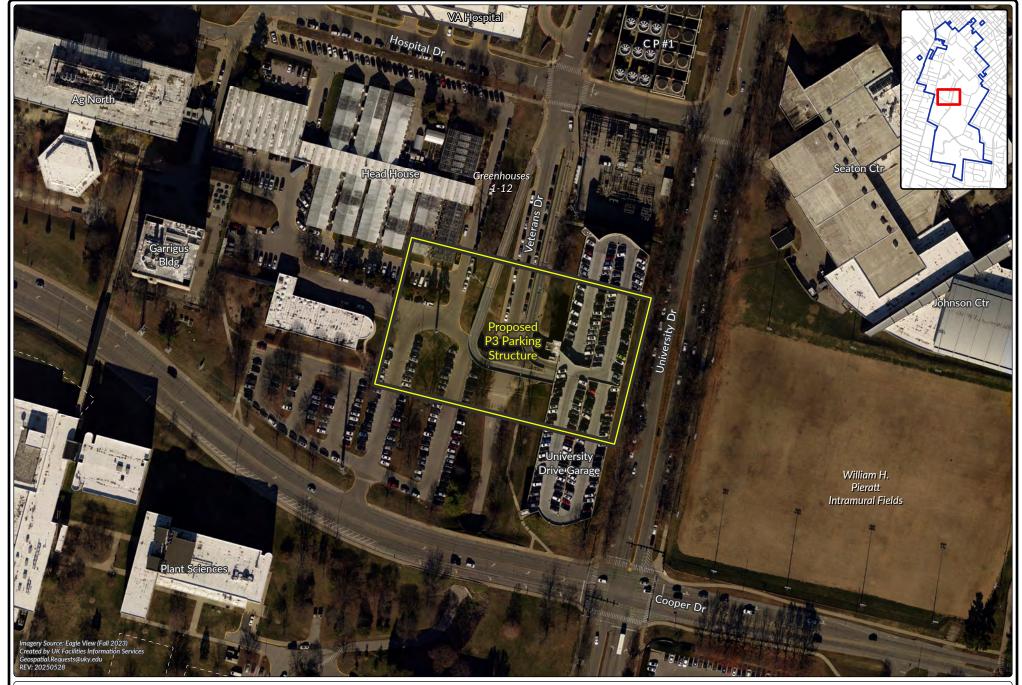

<u>Background</u>: Pursuant to Administrative Regulation 8:2, any capital project with an estimated scope of \$1,000,000 or more must be approved by the Board prior to initiation.

With the Chandler Expansion there is a significant need to increase parking capacity to accommodate increased patient and visitor demands. This parking structure is planned to accommodate approximately 2,400 vehicles with direct access to the new Chandler Expansion Patient Care Facility for patients and visitors. Entrance to the new facility will be off Cooper Drive, with secondary access planned for University Drive. The new structure will be designed to complement the design of the Chandler Expansion facility and provide ample graphics and ticketing automation for ease of use by our patients and visitors.

This project, authorized by the 2024 Kentucky General Assembly, is anticipated to cost up to \$140,000,000, well within the authority of \$200,000,000, and will be funded with third-party financing as a Public-Private Partnership pursuant to KRS Chapter 45A.