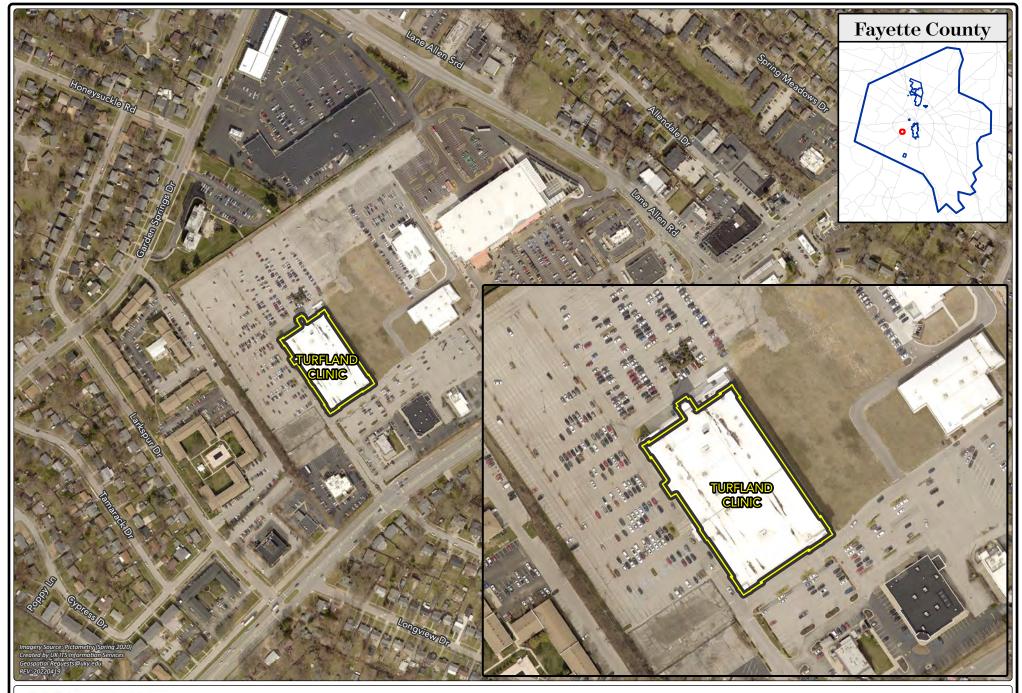

On May 9, 2014, the UK Board of Trustees approved a lease for the UKCD space located at 2195 Harrodsburg Road, Lexington, KY 40504 from KMSF. This allowed UKCD to better serve its patient base, the majority of which are UK employees participating in the UK Dental Care Plans. The current lease expires on June 30, 2022 and needs to be renegotiated and renewed.

The leased space will comprise 13,458 square feet with an annual rent of \$450,000 to be funded with agency funds. Kentucky Revised Statute (KRS) § 164A.575 (7)(a) states, "Notwithstanding KRS 56.806, the governing board may renegotiate the cost of a lease after the expiration of the lease term and any renewal terms provided in the lease prior to any renewal not provided for in the terms of the lease."