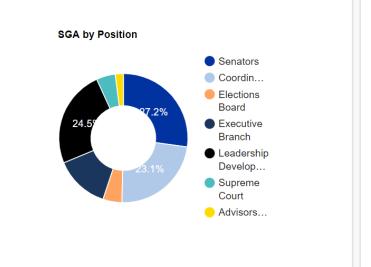

## SGA by Position

| Position                                         | Percentage |
|--------------------------------------------------|------------|
| Senators                                         | 27.2       |
| Coordinators                                     | 23.1       |
| Elections Board                                  | 4.8        |
| Executive Branch                                 | 13.6       |
| Leadership Development Program (LDP) Participant | 24.5       |
| Supreme Court                                    | 4.8        |
| Advisors and Staff                               | 2.0        |