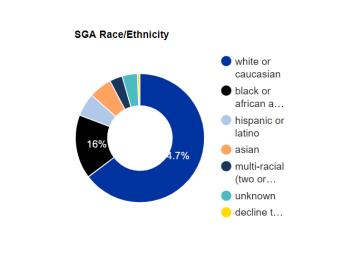

### SGA Race / Ethnicity

| Race / Ethnicity                 | Percentage |
|----------------------------------|------------|
| White or Caucasian               | 64.7       |
| Black or African American        | 16.0       |
| Hispanic or Latino               | 5.8        |
| Asian                            | 5.8        |
| Multi-racial (two or more races) | 3.2        |
| Unknown                          | 3.8        |
| Decline to respond               | 0.6        |